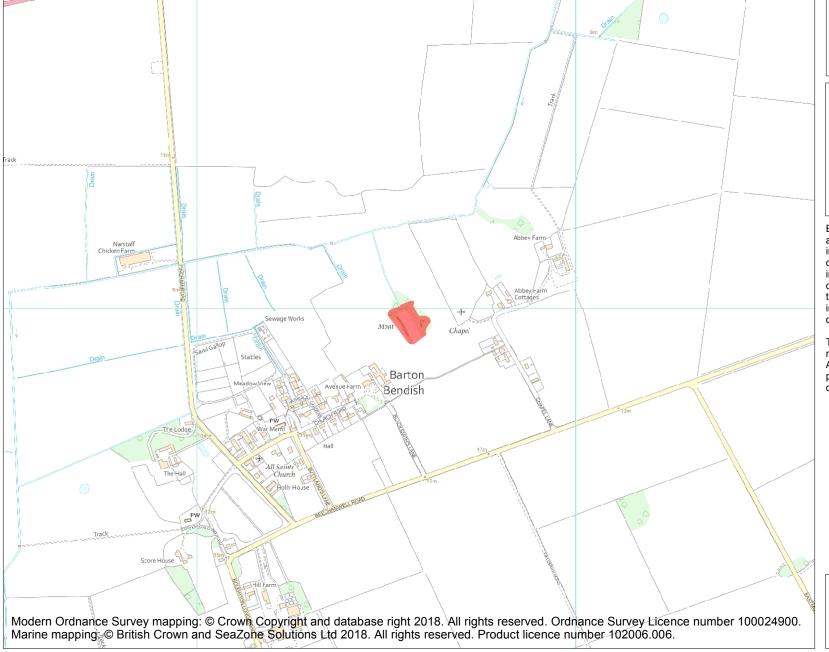

This is an A4 sized map and should be printed full size at A4 with no page scaling set.

Name: Moated site 160m north east of Avenue Farm

Heritage Category:

Scheduling

List Entry No :

1018649

County: Norfolk

**List Entry NGR:** TF 71560 05964

**Map Scale:** 1:10000

Print Date: 28 April 2024