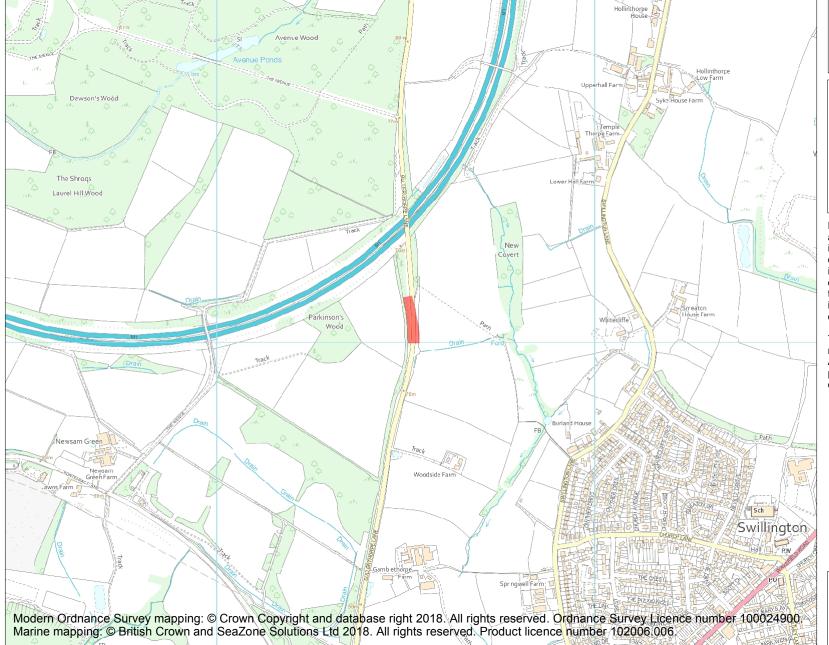

This is an A4 sized map and should be printed full size at A4 with no page scaling set.

Name: Length of Grim's Ditch partly under Bullerthorpe Lane 620m north of Gamblethorpe

## **Heritage Category:**

Scheduling

1018792

List Entry No :

County:

District: Leeds

Parish: Swillington

Each official record of a scheduled monument contains a map. New entries on the schedule from 1988 onwards include a digitally created map which forms part of the official record. For entries created in the years up to and including 1987 a hand-drawn map forms part of the official record. The map here has been translated from the official map and that process may have introduced inaccuracies. Copies of maps that form part of the official record can be obtained from Historic England.

This map was delivered electronically and when printed may not be to scale and may be subject to distortions. All maps and grid references are for identification purposes only and must be read in conjunction with other information in the record.

**List Entry NGR:** SE 37514 31062

**Map Scale:** 1:10000

Print Date: 5 May 2024

HistoricEngland.org.uk