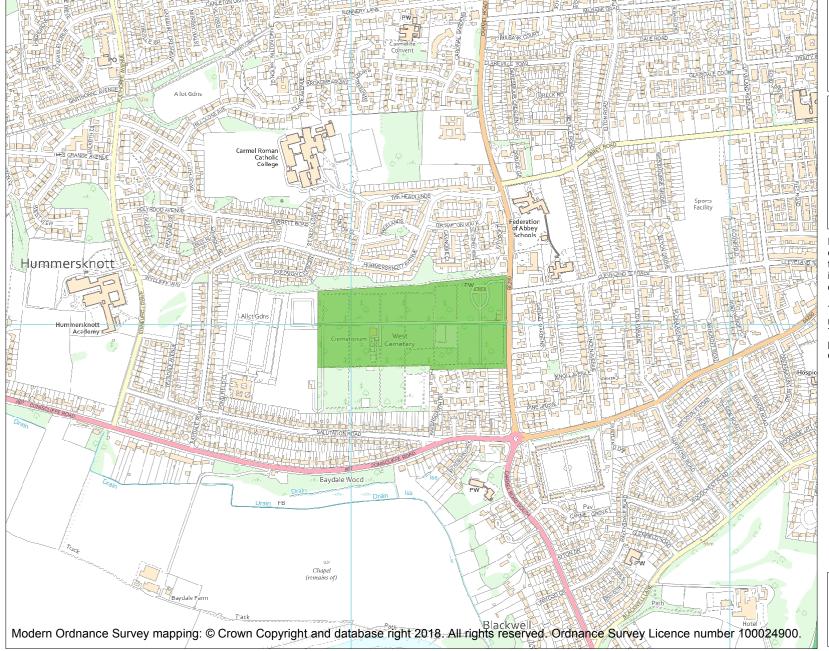

This is an A4 sized map and should be printed full size at A4 with no page scaling set.

Name: WEST CEMETERY, DARLINGTON

Heritage Category:

Park and Garden

**List Entry No**: 1001562

Grade:

County:

District: Darlington

Parish: Non Civil Parish

Each official record of a registered garden or other land contains a map. The map here has been translated from the official map and that process may have introduced inaccuracies. Copies of maps that form part of the official record can be obtained from Historic England.

This map was delivered electronically and when printed may not be to scale and may be subject to distortions. The map and grid references are for identification purposes only and must be read in conjunction with other information in the record.

**List Entry NGR:** NZ 27160 13998

**Map Scale:** 1:10000

Print Date: 5 May 2024

HistoricEngland.org.uk