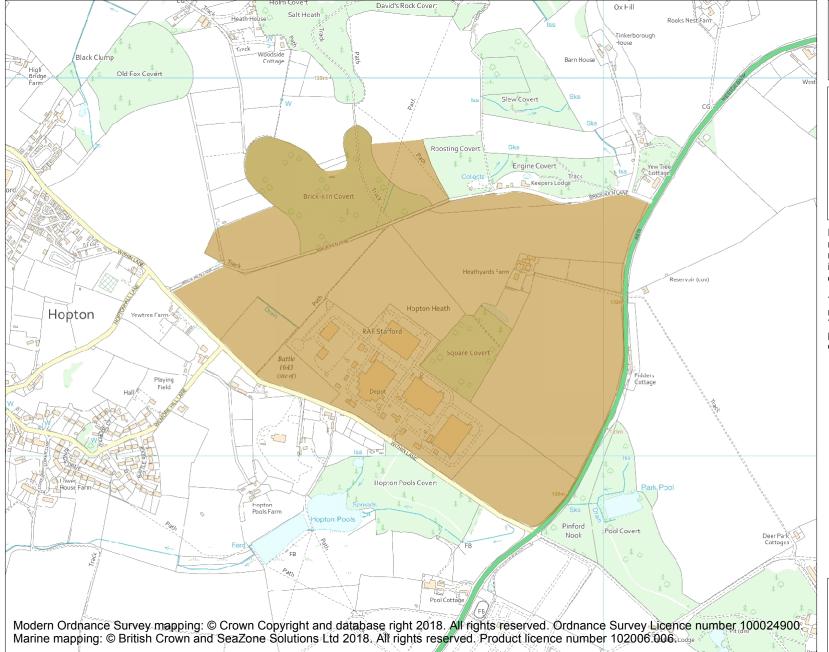

This is an A4 sized map and should be printed full size at A4 with no page scaling set.

Name: Battle of Hopton Heath 1643

**Heritage Category:** 

Battlefield

1000015

List Entry No :

County: Staffordshire

District: Stafford

Parish: Hopton and Coton, Salt and

Enson

Each official record of a registered battlefield contains a map. The map here has been translated from the official map and that process may have introduced inaccuracies. Copies of maps that form part of the official record can be obtained from Historic England.

This map was delivered electronically and when printed may not be to scale and may be subject to distortions. The map and grid references are for identification purposes only and must be read in conjunction with other information in the record.

**List Entry NGR:** SJ 95492 26423

**Map Scale:** 1:10000

Print Date: 29 April 2024