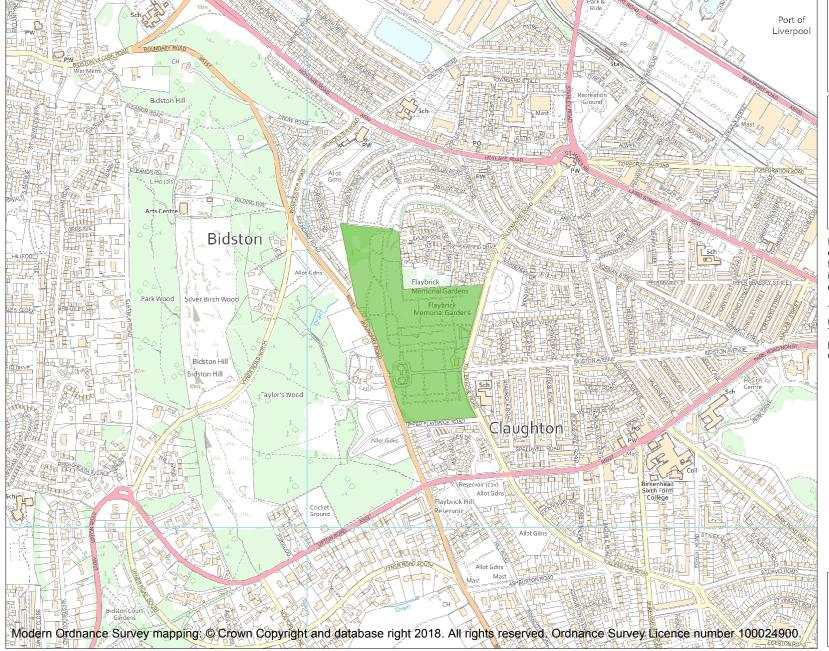

This is an A4 sized map and should be printed full size at A4 with no page scaling set.

Name: FLAYBRICK MEMORIAL GARDENS

Heritage Category:

Park and Garden

||\*

**List Entry No**: 1001564

Grade:

County:

District: Wirral

Parish: Non Civil Parish

Each official record of a registered garden or other land contains a map. The map here has been translated from the official map and that process may have introduced inaccuracies. Copies of maps that form part of the official record can be obtained from Historic England.

This map was delivered electronically and when printed may not be to scale and may be subject to distortions. The map and grid references are for identification purposes only and must be read in conjunction with other information in the record.

**List Entry NGR:** SJ 29277 89457

**Map Scale:** 1:10000

Print Date: 6 May 2024

HistoricEngland.org.uk