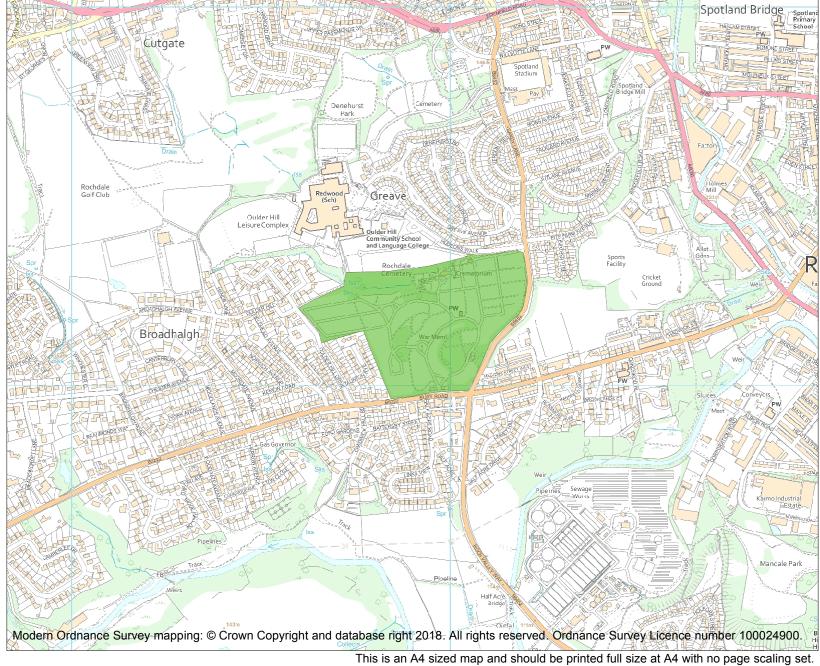

Name: ROCHDALE CEMETERY

| Heritage Category: |                |                 |  |
|--------------------|----------------|-----------------|--|
|                    |                | Park and Garden |  |
| List Entry No :    |                | 1001565         |  |
| Grade:             |                | II              |  |
| County:            |                |                 |  |
| District:          | Rochdale       |                 |  |
| Parish:            | Non Civil Pari | sh              |  |
|                    |                |                 |  |
|                    |                |                 |  |

Each official record of a registered garden or other land contains a map. The map here has been translated from the official map and that process may have introduced inaccuracies. Copies of maps that form part of the official record can be obtained from Historic England.

This map was delivered electronically and when printed may not be to scale and may be subject to distortions. The map and grid references are for identification purposes only and must be read in conjunction with other information in the record.

|  | List Entry NGR:           | SD 87901 13141 |
|--|---------------------------|----------------|
|  |                           | 1:10000        |
|  | Map Scale:<br>Print Date: | 29 April 2024  |
|  |                           |                |