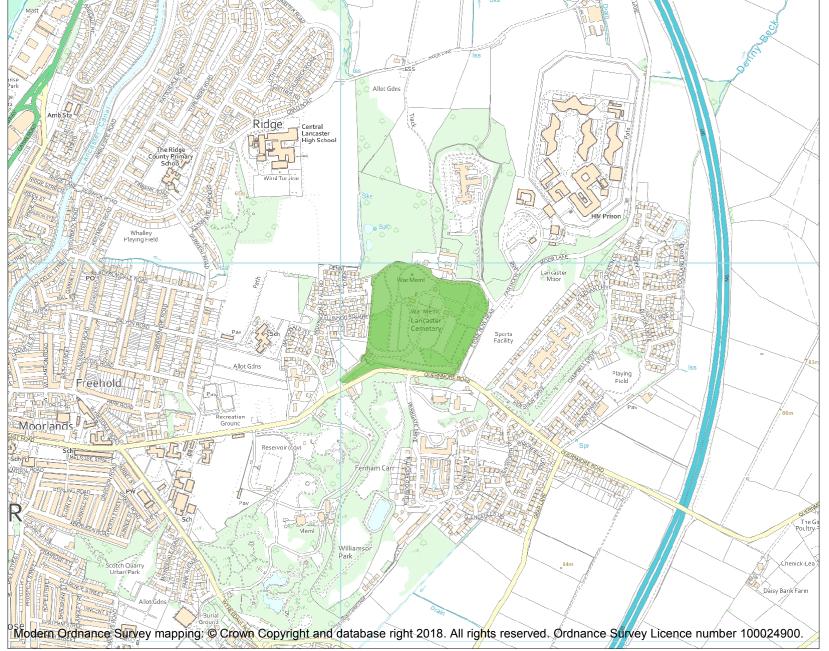

This is an A4 sized map and should be printed full size at A4 with no page scaling set.

Name: LANCASTER CEMETERY

Heritage Category:

Park and Garden

1001567

List Entry No :

Grade:

County: Lancashire

**List Entry NGR:** SD 49193 61858

**Map Scale:** 1:10000

Print Date: 3 May 2024

HistoricEngland.org.uk