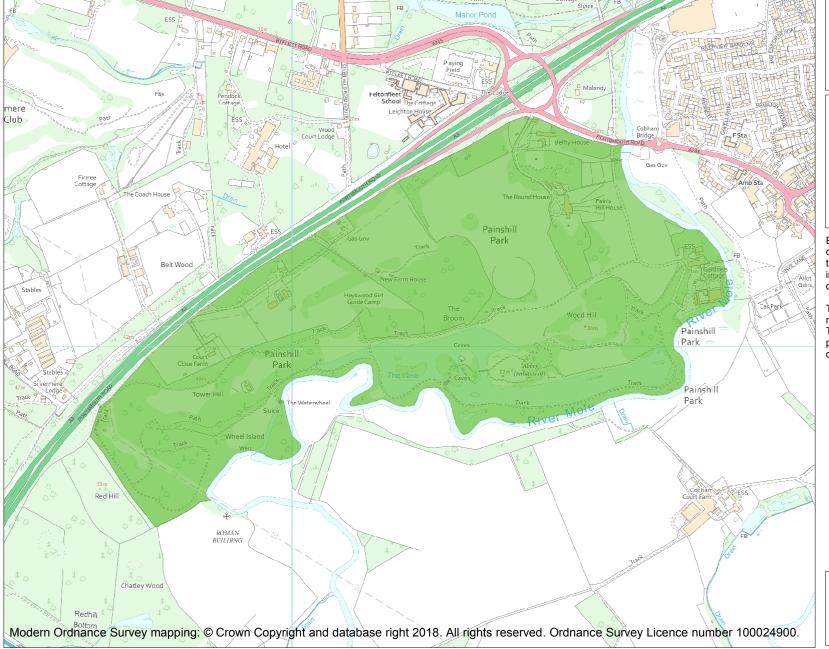

This is an A4 sized map and should be printed full size at A4 with no page scaling set.

Name: PAINSHILL PARK

Heritage Category:

Park and Garden

1000125

List Entry No :

Grade:

County: Surrey

District: Elmbridge, Guildford

Parish: Non Civil Parish, Wisley

Each official record of a registered garden or other land contains a map. The map here has been translated from the official map and that process may have introduced inaccuracies. Copies of maps that form part of the official record can be obtained from Historic England.

This map was delivered electronically and when printed may not be to scale and may be subject to distortions. The map and grid references are for identification purposes only and must be read in conjunction with other information in the record.

List Entry NGR: TQ0925760198

**Map Scale:** 1:10000

Print Date: 29 April 2024

HistoricEngland.org.uk