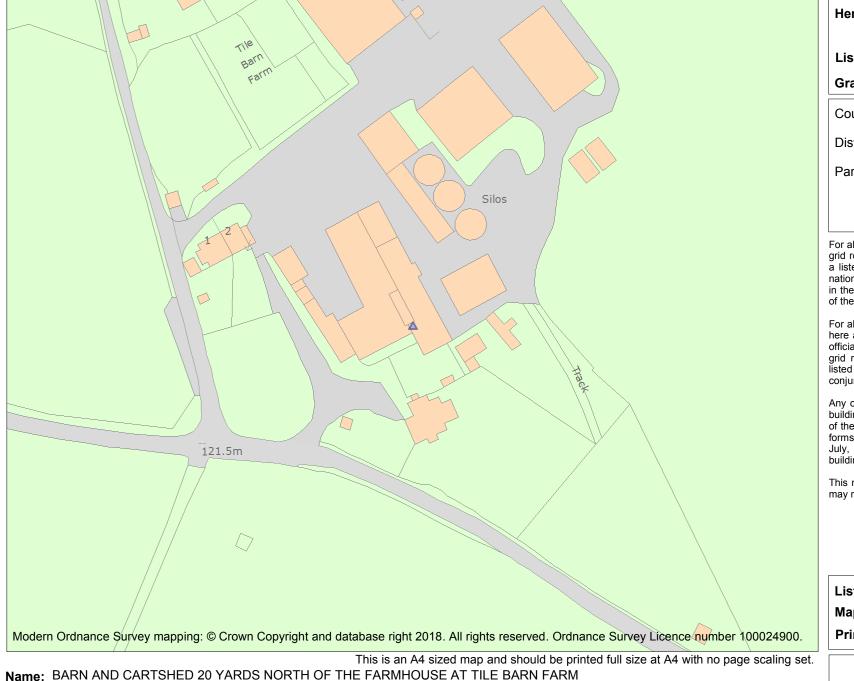

For all entries pre-dating 4 April 2011 maps and national grid references do not form part of the official record of a listed building. In such cases the map here and the national grid reference are generated from the list entry in the official record and added later to aid identification of the principal listed building or buildings.

For all list entries made on or after 4 April 2011 the map here and the national grid reference do form part of the official record. In such cases the map and the national grid reference are to aid identification of the principal listed building or buildings only and must be read in conjunction with other information in the record.

Any object or structure fixed to the principal building or buildings and any object or structure within the curtilage of the building, which, although not fixed to the building, forms part of the land and has done so since before 1st July, 1948 is by law to be treated as part of the listed building.