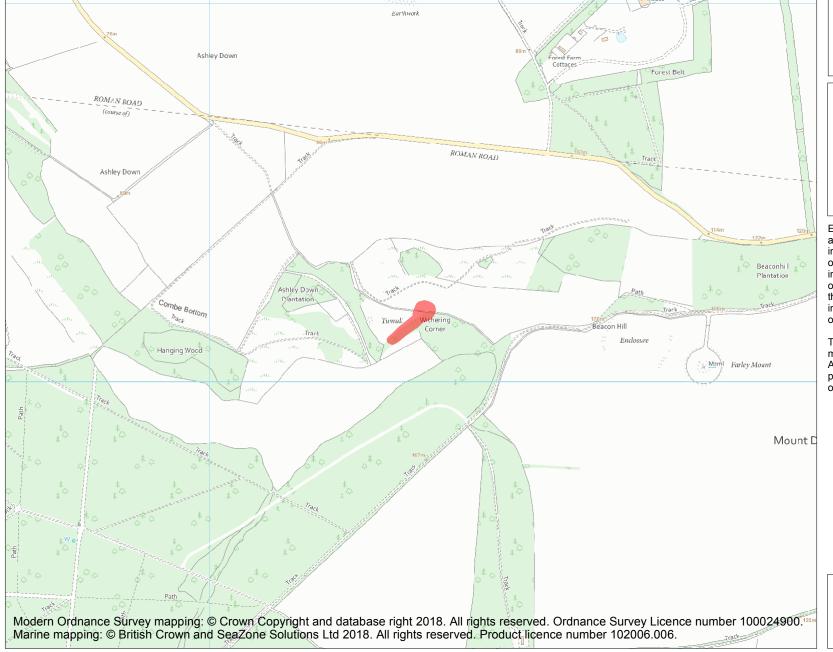

This is an A4 sized map and should be printed full size at A4 with no page scaling set.

**Heritage Category:** 

Scheduling

1019126

**List Entry No:** 

County: Hampshire

District: Test Valley

Parish: Ashley

**List Entry NGR:** SU 39533 29152

Map Scale: 1:10000

25 April 2024 **Print Date:** 

Name: Group of round barrows at Withering Corner