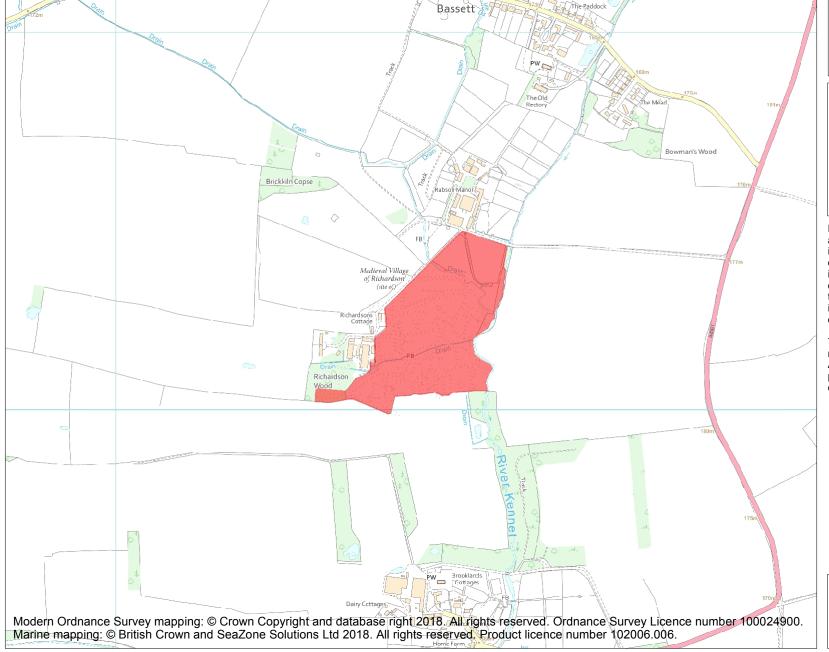

This is an A4 sized map and should be printed full size at A4 with no page scaling set.

Name: Richardson medieval settlement

Heritage Category:

Scheduling

**List Entry No:** 

1019188

County:

District: Wiltshire

Parish: Winterbourne Bassett, Berwick

**Bassett** 

Each official record of a scheduled monument contains a map. New entries on the schedule from 1988 onwards include a digitally created map which forms part of the official record. For entries created in the years up to and including 1987 a hand-drawn map forms part of the official record. The map here has been translated from the official map and that process may have introduced inaccuracies. Copies of maps that form part of the official record can be obtained from Historic England.

This map was delivered electronically and when printed may not be to scale and may be subject to distortions. All maps and grid references are for identification purposes only and must be read in conjunction with other information in the record.

**List Entry NGR:** SU 09780 74191

**Map Scale:** 1:10000

Print Date: 4 May 2024

HistoricEngland.org.uk