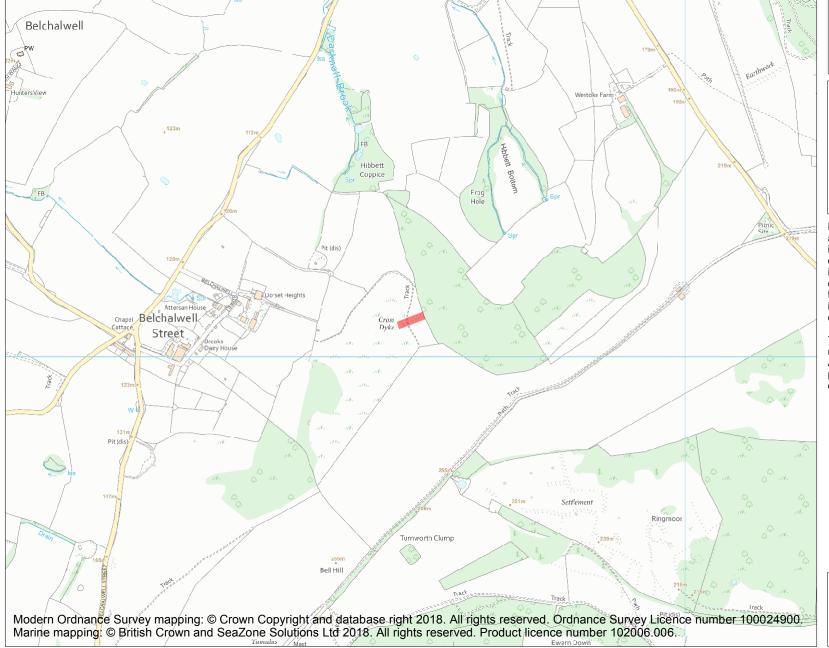

This is an A4 sized map and should be printed full size at A4 with no page scaling set.

Name: Cross dyke on Bell Hill 610m east of Brooks Farm

Heritage Category:

Scheduling

1019363

List Entry No:

County:

District: Dorset

Parish: Okeford Fitzpaine

Each official record of a scheduled monument contains a map. New entries on the schedule from 1988 onwards include a digitally created map which forms part of the official record. For entries created in the years up to and including 1987 a hand-drawn map forms part of the official record. The map here has been translated from the official map and that process may have introduced inaccuracies. Copies of maps that form part of the official record can be obtained from Historic England.

This map was delivered electronically and when printed may not be to scale and may be subject to distortions. All maps and grid references are for identification purposes only and must be read in conjunction with other information in the record.

**List Entry NGR:** ST 80276 09097

**Map Scale:** 1:10000

Print Date: 3 May 2024