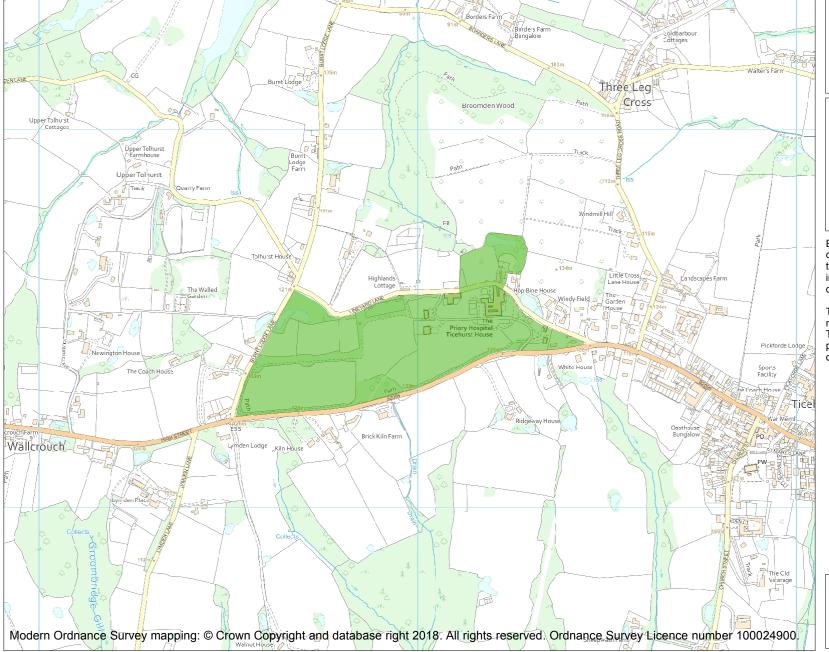

This is an A4 sized map and should be printed full size at A4 with no page scaling set.

Name: TICEHURST HOUSE HOSPITAL

Heritage Category:

Park and Garden

List Entry No :

1001600

||\*

Grade:

County: East Sussex

District: Rother

Parish: Ticehurst

Each official record of a registered garden or other land contains a map. The map here has been translated from the official map and that process may have introduced inaccuracies. Copies of maps that form part of the official record can be obtained from Historic England.

This map was delivered electronically and when printed may not be to scale and may be subject to distortions. The map and grid references are for identification purposes only and must be read in conjunction with other information in the record.

**List Entry NGR**: TQ 67979 30437

**Map Scale:** 1:10000

Print Date: 27 April 2024

HistoricEngland.org.uk