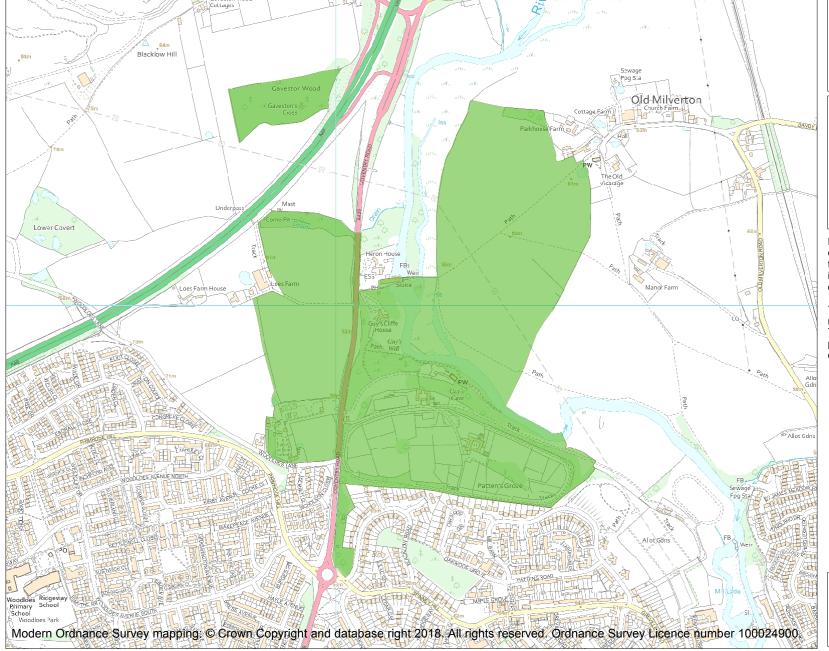

This is an A4 sized map and should be printed full size at A4 with no page scaling set.

Name: GUY'S CLIFFE

Heritage Category:

Park and Garden

1001602

List Entry No :

Grade:

County: Warwickshire

District: Warwick

Parish: Warwick, Old Milverton, Leek

Wootton and Guy's Cliffe

Each official record of a registered garden or other land contains a map. The map here has been translated from the official map and that process may have introduced inaccuracies. Copies of maps that form part of the official record can be obtained from Historic England.

This map was delivered electronically and when printed may not be to scale and may be subject to distortions. The map and grid references are for identification purposes only and must be read in conjunction with other information in the record.

**List Entry NGR:** SP 29233 66796

**Map Scale:** 1:10000

Print Date: 2 May 2024

HistoricEngland.org.uk