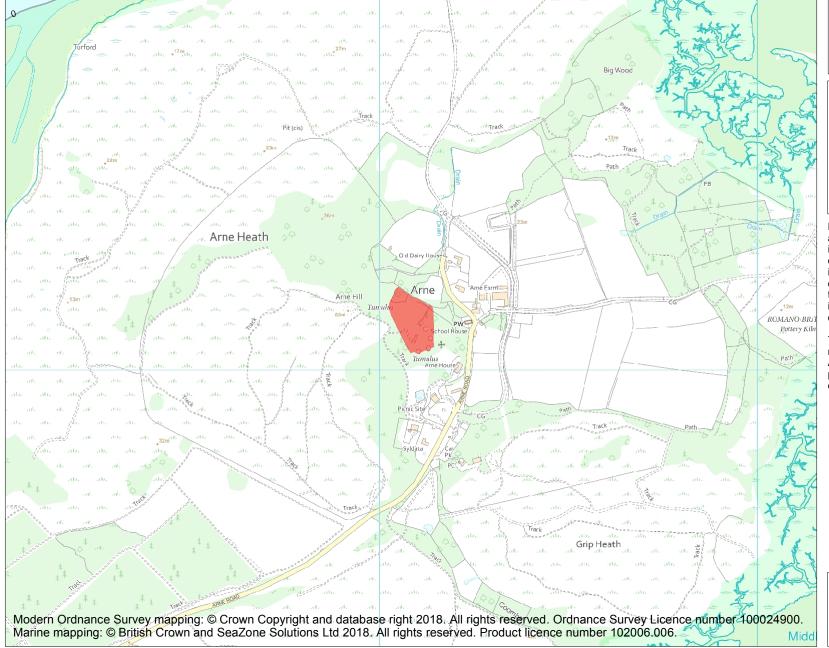

This is an A4 sized map and should be printed full size at A4 with no page scaling set.

Name: Heavy Anti-aircraft battery on Arne Hill

Heritage Category:

Scheduling

List Entry No:

1019409

County:

District: Dorset

Parish: Arne

Each official record of a scheduled monument contains a map. New entries on the schedule from 1988 onwards include a digitally created map which forms part of the official record. For entries created in the years up to and including 1987 a hand-drawn map forms part of the official record. The map here has been translated from the official map and that process may have introduced inaccuracies. Copies of maps that form part of the official record can be obtained from Historic England.

**List Entry NGR**: SY 97084 88121

**Map Scale:** 1:10000

Print Date: 3 May 2024

HistoricEngland.org.uk