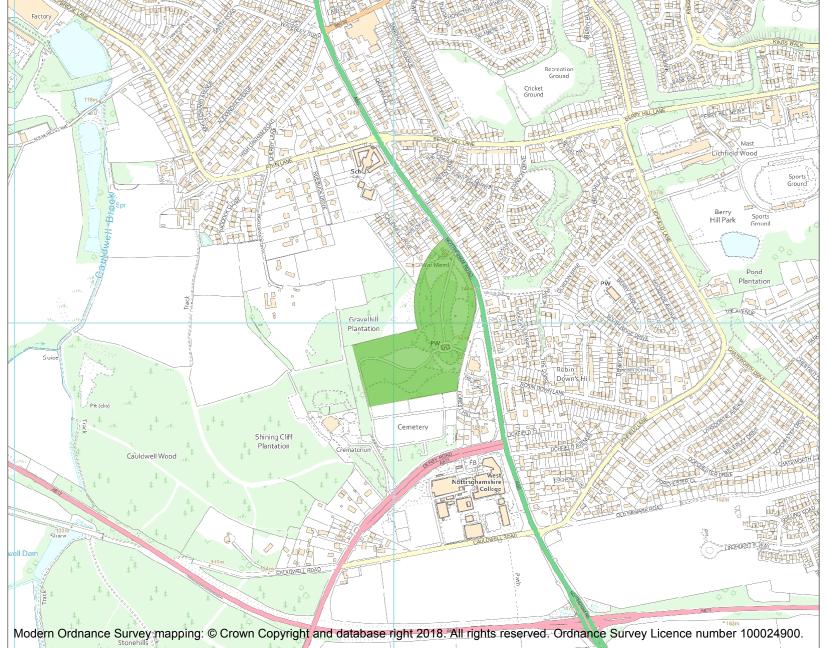

This is an A4 sized map and should be printed full size at A4 with no page scaling set.

Name: MANSFIELD CEMETERY

Heritage Category:

Park and Garden

1001604

List Entry No :

Grade:

County: Nottinghamshire

District: Mansfield

Parish: Non Civil Parish

Each official record of a registered garden or other land contains a map. The map here has been translated from the official map and that process may have introduced inaccuracies. Copies of maps that form part of the official record can be obtained from Historic England.

This map was delivered electronically and when printed may not be to scale and may be subject to distortions. The map and grid references are for identification purposes only and must be read in conjunction with other information in the record.

**List Entry NGR:** SK 54054 58892

**Map Scale:** 1:10000

Print Date: 25 April 2024

HistoricEngland.org.uk