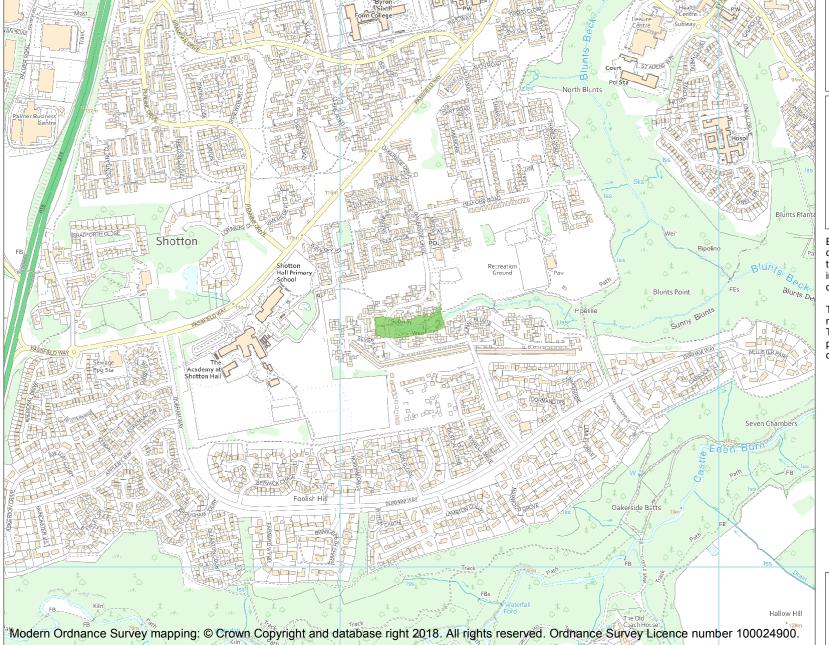

This is an A4 sized map and should be printed full size at A4 with no page scaling set.

Name: PASMORE PAVILION

Heritage Category:

Park and Garden

1001606

List Entry No :

Grade:

County:

District: County Durham

Parish: Peterlee

Each official record of a registered garden or other land contains a map. The map here has been translated from the official map and that process may have introduced inaccuracies. Copies of maps that form part of the official record can be obtained from Historic England.

This map was delivered electronically and when printed may not be to scale and may be subject to distortions. The map and grid references are for identification purposes only and must be read in conjunction with other information in the record.

**List Entry NGR:** NZ 42184 39633

**Map Scale:** 1:10000

Print Date: 20 April 2024

HistoricEngland.org.uk