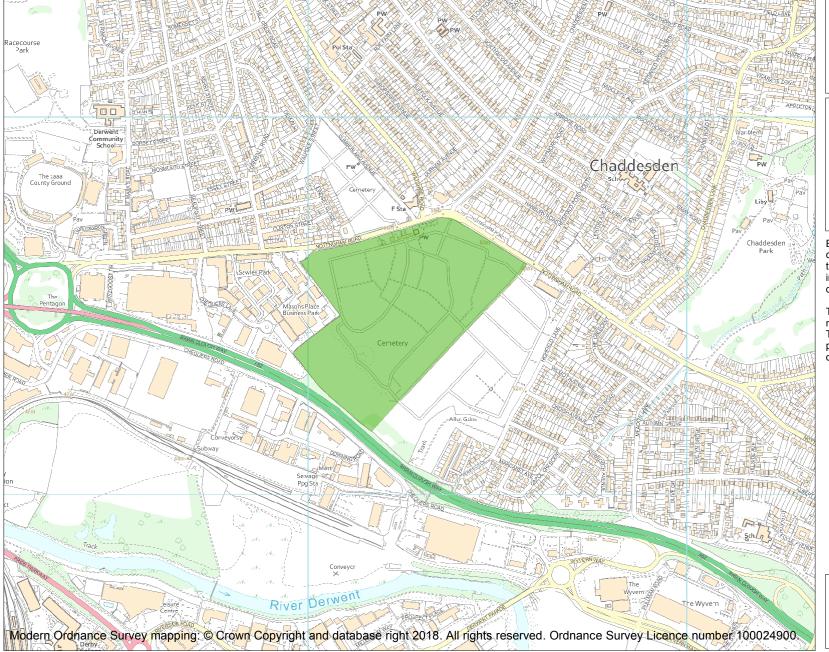

Name: NOTTINGHAM ROAD CEMETERY

This is an A4 sized map and should be printed full size at A4 with no page scaling set.

**Heritage Category:** 

Park and Garden

**List Entry No:** 1001610

Grade:

County:

District: City of Derby

Parish: Non Civil Parish

Each official record of a registered garden or other land contains a map. The map here has been translated from the official map and that process may have introduced inaccuracies. Copies of maps that form part of the official record can be obtained from Historic England.

This map was delivered electronically and when printed may not be to scale and may be subject to distortions. The map and grid references are for identification purposes only and must be read in conjunction with other information in the record.

**List Entry NGR:** SK 37269 36494

Map Scale: 1:10000

20 April 2024 **Print Date:** 

HistoricEngland.org.uk