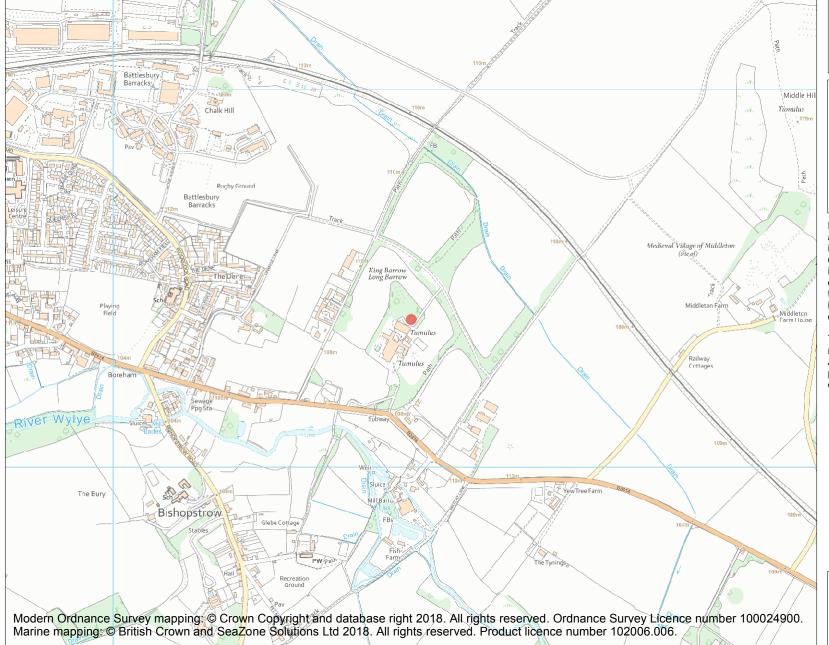

This is an A4 sized map and should be printed full size at A4 with no page scaling set.

Name: Bowl barrow 85m north of Bishopstrow House

Heritage Category:

Scheduling

List Entry No:

1019507

County:

District: Wiltshire

Parish: Bishopstrow

Each official record of a scheduled monument contains a map. New entries on the schedule from 1988 onwards include a digitally created map which forms part of the official record. For entries created in the years up to and including 1987 a hand-drawn map forms part of the official record. The map here has been translated from the official map and that process may have introduced inaccuracies. Copies of maps that form part of the official record can be obtained from Historic England.

This map was delivered electronically and when printed may not be to scale and may be subject to distortions. All maps and grid references are for identification purposes only and must be read in conjunction with other information in the record.

**List Entry NGR:** ST 89788 44392

**Map Scale:** 1:10000

Print Date: 30 April 2024