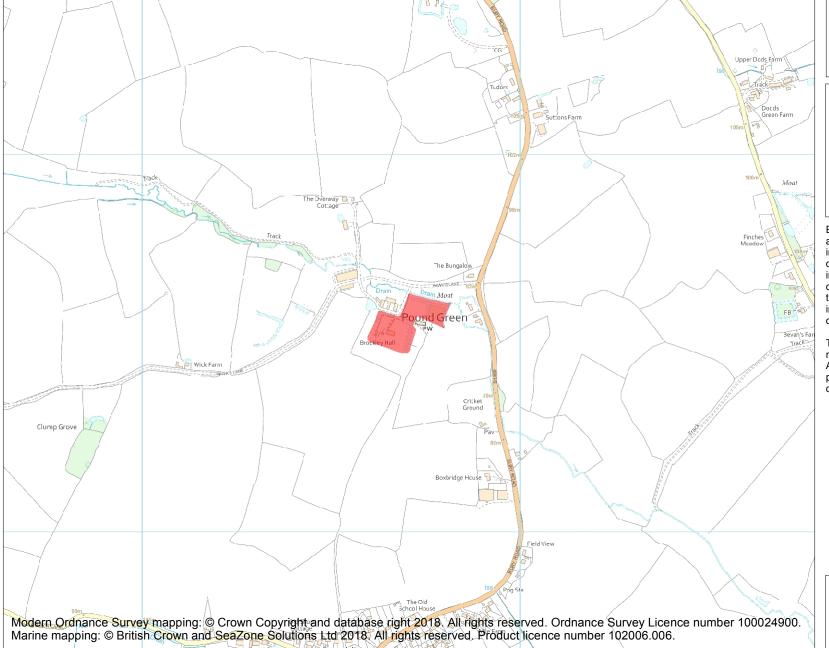

This is an A4 sized map and should be printed full size at A4 with no page scaling set.

Name: Two moated sites adjoining St Andrew's Church, with associated remains of medieval settlement at Pound Green

Heritage Category:

Scheduling

1019523

List Entry No:

County: Suffolk

District: West Suffolk

Parish: Brockley

Each official record of a scheduled monument contains a map. New entries on the schedule from 1988 onwards include a digitally created map which forms part of the official record. For entries created in the years up to and including 1987 a hand-drawn map forms part of the official record. The map here has been translated from the official map and that process may have introduced inaccuracies. Copies of maps that form part of the official record can be obtained from Historic England.

This map was delivered electronically and when printed may not be to scale and may be subject to distortions. All maps and grid references are for identification purposes only and must be read in conjunction with other information in the record.

**List Entry NGR:** TL 82705 55555

Map Scale:

1:10000

**Print Date:** 

25 April 2024