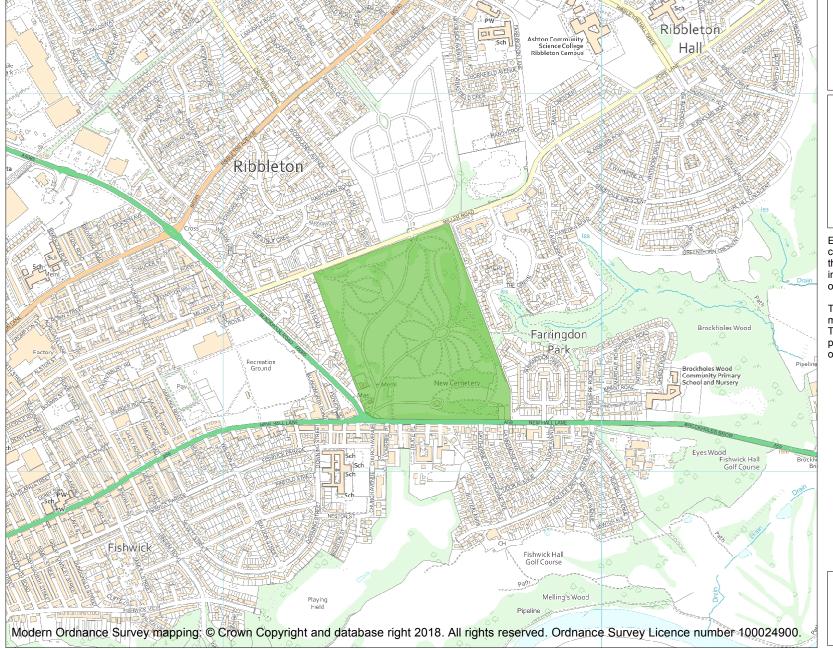

This is an A4 sized map and should be printed full size at A4 with no page scaling set.

Name: PRESTON CEMETERY

Heritage Category:

Park and Garden

1001617

List Entry No :

Grade:

County: Lancashire

District: Preston

Parish: Non Civil Parish

Each official record of a registered garden or other land contains a map. The map here has been translated from the official map and that process may have introduced inaccuracies. Copies of maps that form part of the official record can be obtained from Historic England.

This map was delivered electronically and when printed may not be to scale and may be subject to distortions. The map and grid references are for identification purposes only and must be read in conjunction with other information in the record.

**List Entry NGR**: SD 56499 30381

**Map Scale:** 1:10000

Print Date: 27 April 2024

HistoricEngland.org.uk