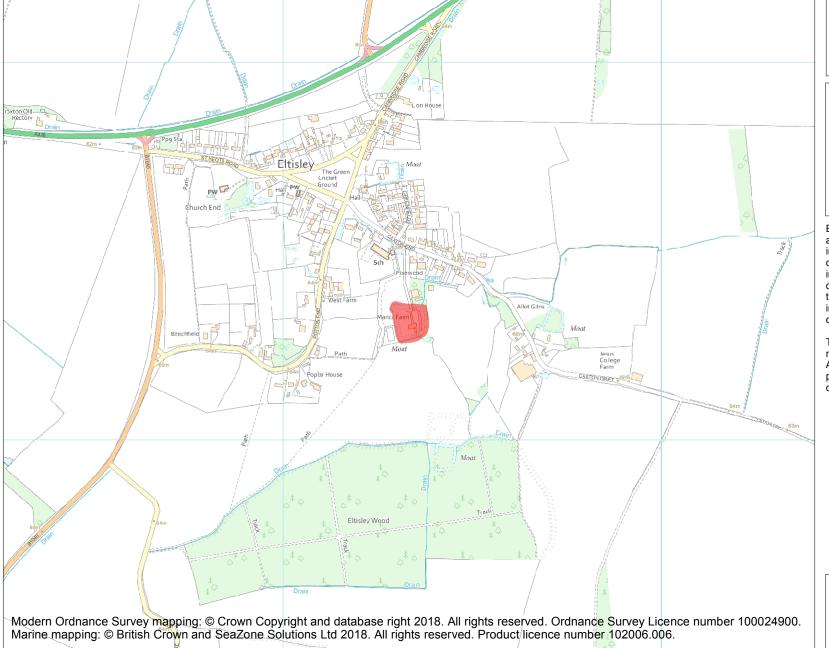

This is an A4 sized map and should be printed full size at A4 with no page scaling set.

Name: Moated site at Manor Farm

**Heritage Category:** 

Scheduling

List Entry No:

1019638

County: Cambridgeshire

District: South Cambridgeshire

Parish: Eltisley

Each official record of a scheduled monument contains a map. New entries on the schedule from 1988 onwards include a digitally created map which forms part of the official record. For entries created in the years up to and including 1987 a hand-drawn map forms part of the official record. The map here has been translated from the official map and that process may have introduced inaccuracies. Copies of maps that form part of the official record can be obtained from Historic England.

This map was delivered electronically and when printed may not be to scale and may be subject to distortions. All maps and grid references are for identification purposes only and must be read in conjunction with other information in the record.

**List Entry NGR:** TL 27333 59310

**Map Scale:** 1:10000

Print Date: 25 April 2024