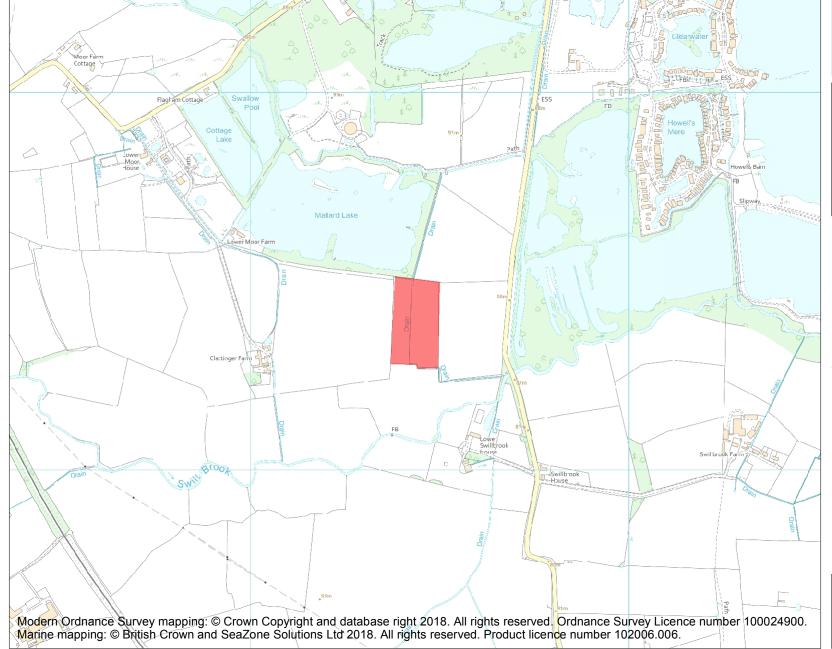

This is an A4 sized map and should be printed full size at A4 with no page scaling set.

Name: Water meadow 400m east of Clattinger Farm

**Heritage Category:** 

Scheduling

1019729

List Entry No :

District: Wiltshire

County:

Parish: Oaksey

Each official record of a scheduled monument contains a map. New entries on the schedule from 1988 onwards include a digitally created map which forms part of the official record. For entries created in the years up to and including 1987 a hand-drawn map forms part of the official record. The map here has been translated from the official map and that process may have introduced inaccuracies. Copies of maps that form part of the official record can be obtained from Historic England.

This map was delivered electronically and when printed may not be to scale and may be subject to distortions. All maps and grid references are for identification purposes only and must be read in conjunction with other information in the record.

**List Entry NGR:** SU 01435 93394

**Map Scale:** 1:10000

Print Date: 6 May 2024

HistoricEngland.org.uk