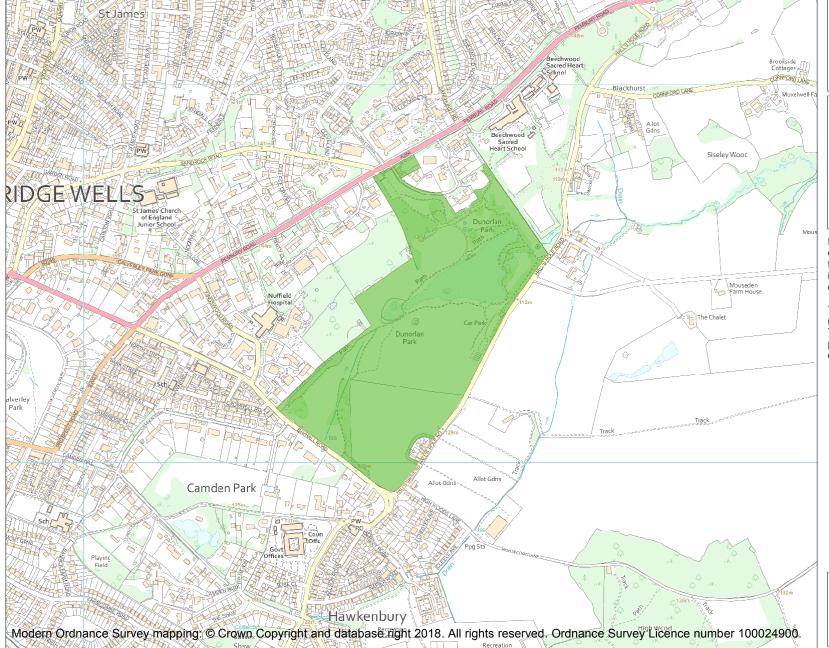

This is an A4 sized map and should be printed full size at A4 with no page scaling set.

Name: DUNORLAN PARK

Heritage Category:

Park and Garden

1001629

List Entry No :

11

County: Kent

Grade:

District: Tunbridge Wells

Parish: Non Civil Parish

Each official record of a registered garden or other land contains a map. The map here has been translated from the official map and that process may have introduced inaccuracies. Copies of maps that form part of the official record can be obtained from Historic England.

This map was delivered electronically and when printed may not be to scale and may be subject to distortions. The map and grid references are for identification purposes only and must be read in conjunction with other information in the record.

**List Entry NGR:** TQ 59867 38995

**Map Scale:** 1:10000

Print Date: 3 May 2024

HistoricEngland.org.uk