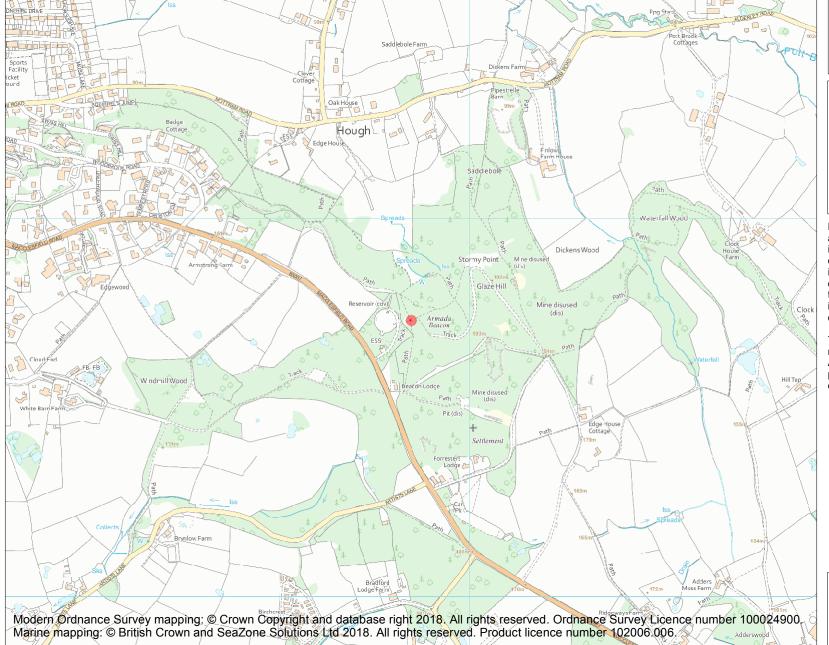

This is an A4 sized map and should be printed full size at A4 with no page scaling set.

Name: The Armada Beacon, Alderley Edge

Heritage Category:

Scheduling

**List Entry No:** 

1019850

County:

District: Cheshire East

**List Entry NGR:** SJ 85846 77732

**Map Scale:** 1:10000

Print Date: 5 May 2024

HistoricEngland.org.uk