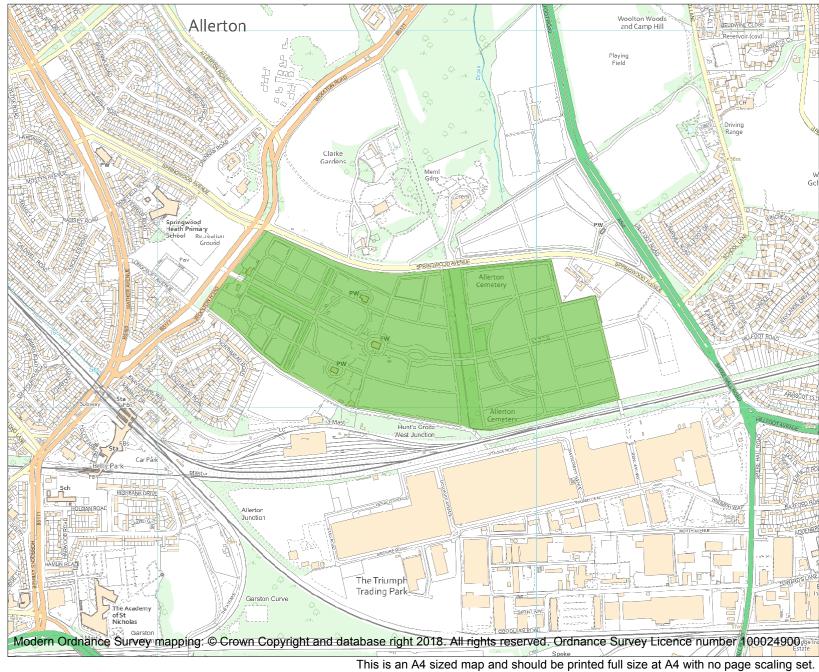

Each official record of a registered garden or other land contains a map. The map here has been translated from the official map and that process may have introduced inaccuracies. Copies of maps that form part of the official record can be obtained from Historic England.

This map was delivered electronically and when printed may not be to scale and may be subject to distortions. The map and grid references are for identification purposes only and must be read in conjunction with other information in the record.