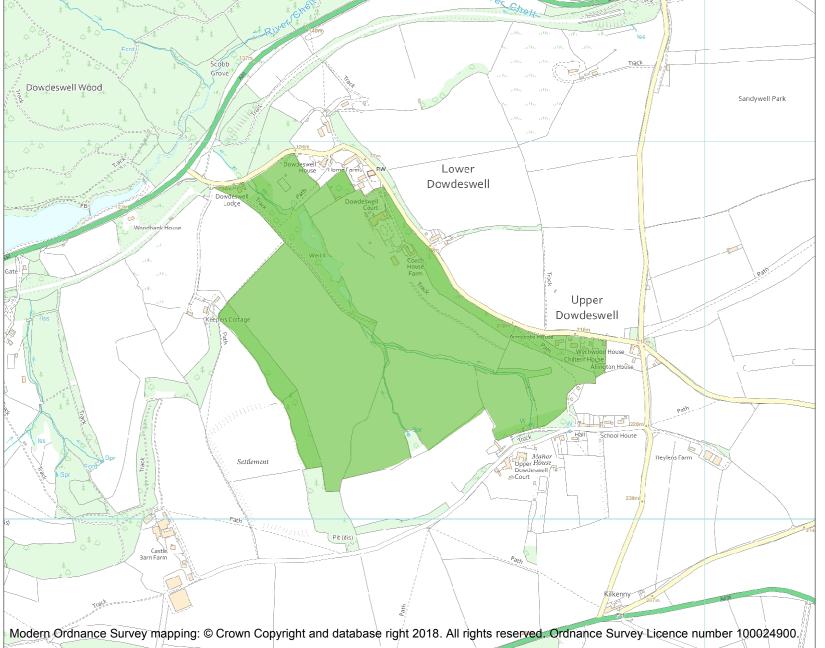

This is an A4 sized map and should be printed full size at A4 with no page scaling set.

Name: DOWDESWELL COURT

Heritage Category:

Park and Garden

List Entry No :

1001639

Grade:

County: Gloucestershire

District: Cotswold

Parish: Dowdeswell

Each official record of a registered garden or other land contains a map. The map here has been translated from the official map and that process may have introduced inaccuracies. Copies of maps that form part of the official record can be obtained from Historic England.

This map was delivered electronically and when printed may not be to scale and may be subject to distortions. The map and grid references are for identification purposes only and must be read in conjunction with other information in the record.

**List Entry NGR**: SP 00222 19171

**Map Scale:** 1:10000

Print Date: 17 April 2024

HistoricEngland.org.uk