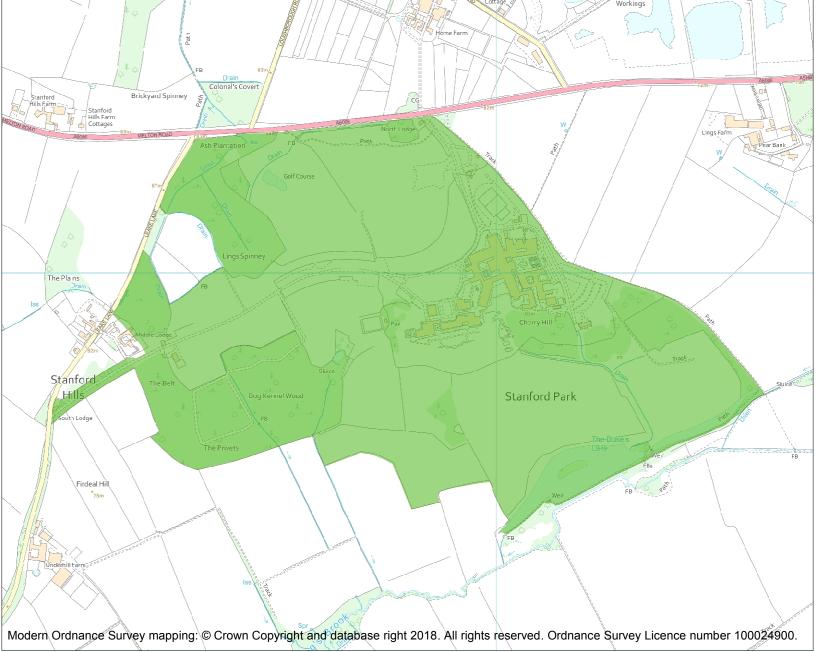

This is an A4 sized map and should be printed full size at A4 with no page scaling set.

Name: STANFORD HALL

Heritage Category:

Park and Garden

1001640

List Entry No :

Grade:

County: Nottinghamshire

**List Entry NGR:** SK 55766 23904

**Map Scale:** 1:10000

Print Date: 1 May 2024

HistoricEngland.org.uk