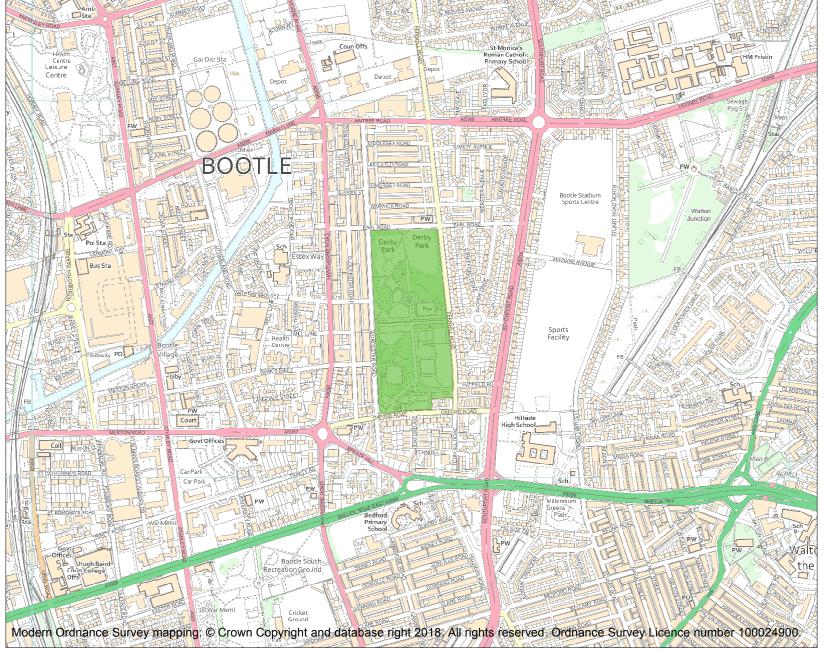

Name: DERBY PARK

This is an A4 sized map and should be printed full size at A4 with no page scaling set.

Heritage Category:

Park and Garden

**List Entry No**: 1001642

Grade:

County:

District: Sefton

Parish: Non Civil Parish

Each official record of a registered garden or other land contains a map. The map here has been translated from the official map and that process may have introduced inaccuracies. Copies of maps that form part of the official record can be obtained from Historic England.

This map was delivered electronically and when printed may not be to scale and may be subject to distortions. The map and grid references are for identification purposes only and must be read in conjunction with other information in the record.

**List Entry NGR:** SJ 35004 95419

**Map Scale:** 1:10000

Print Date: 20 April 2024

HistoricEngland.org.uk