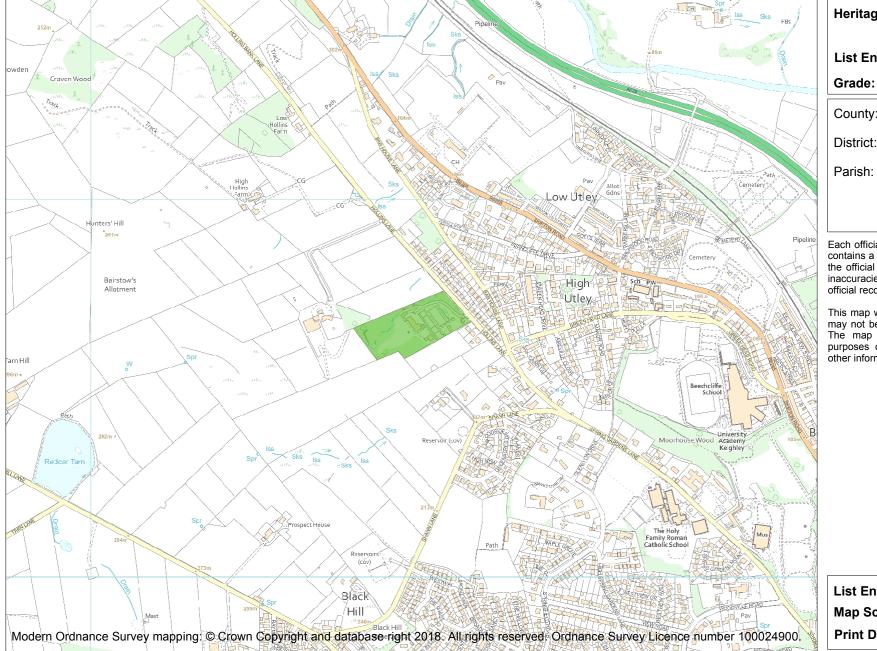

This is an A4 sized map and should be printed full size at A4 with no page scaling set.

Name: WHINBURN

**Heritage Category:** 

Park and Garden

**List Entry No:** 

1001643

County:

District: Bradford

Parish: Keighley

Each official record of a registered garden or other land contains a map. The map here has been translated from the official map and that process may have introduced inaccuracies. Copies of maps that form part of the official record can be obtained from Historic England.

This map was delivered electronically and when printed may not be to scale and may be subject to distortions. The map and grid references are for identification purposes only and must be read in conjunction with other information in the record.

**List Entry NGR:** SE 04848 42656

Map Scale: 1:10000

4 May 2024 **Print Date:** 

HistoricEngland.org.uk