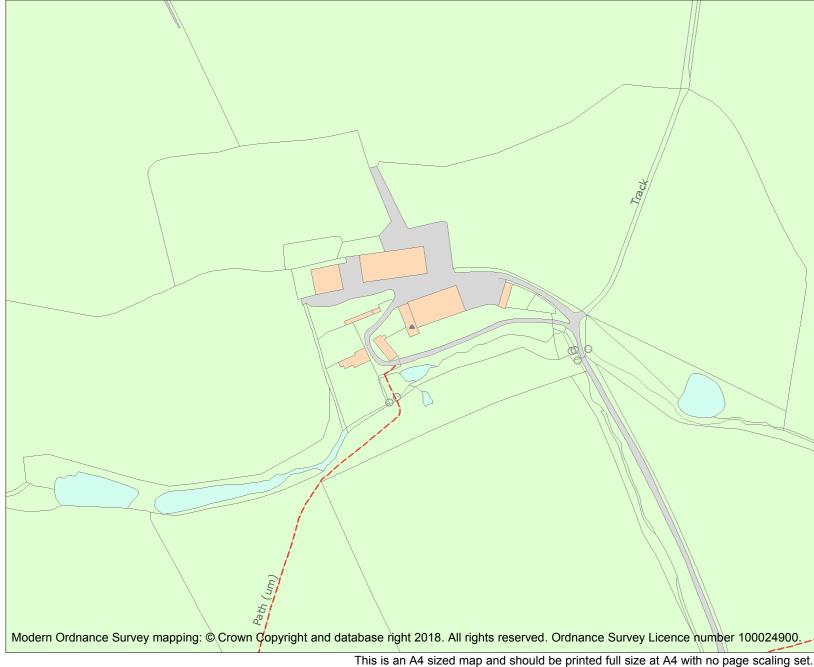

Name: BARN ABOUT 40 YARDS NORTH EAST OF UPHAMPTON FARMHOUSE

Listing

1179981

Ш

Heritage Category:

List Entry No :

Grade:

For all list entries made on or after 4 April 2011 the map here and the national grid reference do form part of the official record. In such cases the map and the national grid reference are to aid identification of the principal listed building or buildings only and must be read in conjunction with other information in the record.

This map was delivered electronically and when printed may not be to scale and may be subject to distortions.

| List Entry NGR: | SO 57054 58001 |
|-----------------|----------------|
| Map Scale:      | 1:2500         |
| Print Date:     | 14 May 2024    |