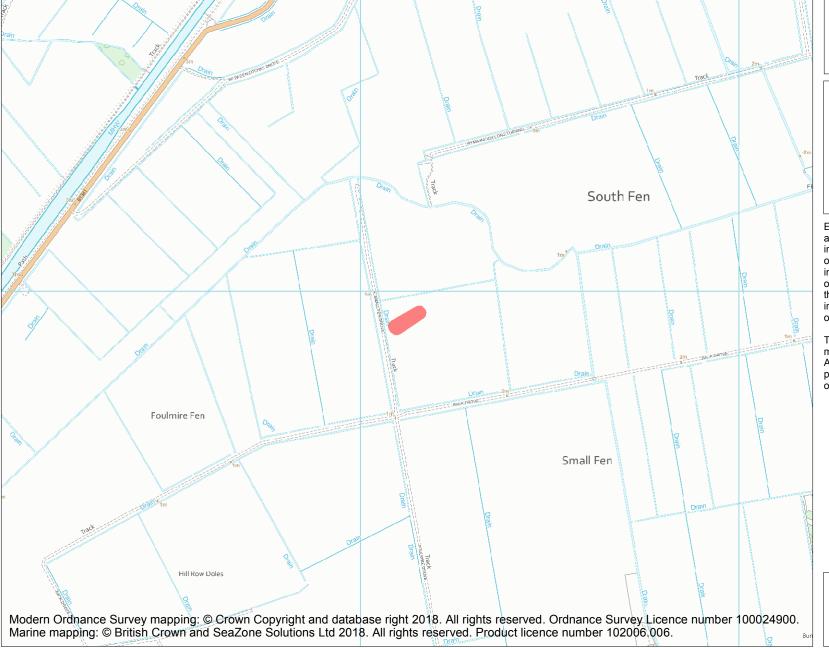

This is an A4 sized map and should be printed full size at A4 with no page scaling set.

Name: Oval barrow and round barrow at Small Fen, 250m north of the junction of Back and Small Fen Drove

## Heritage Category:

Scheduling

List Entry No:

1019984

County: Cambridgeshire

District: East Cambridgeshire

Parish: Haddenham

Each official record of a scheduled monument contains a map. New entries on the schedule from 1988 onwards include a digitally created map which forms part of the official record. For entries created in the years up to and including 1987 a hand-drawn map forms part of the official record. The map here has been translated from the official map and that process may have introduced inaccuracies. Copies of maps that form part of the official record can be obtained from Historic England.

**List Entry NGR:** TL 42123 76923

**Map Scale:** 1:10000

Print Date: 2 May 2024