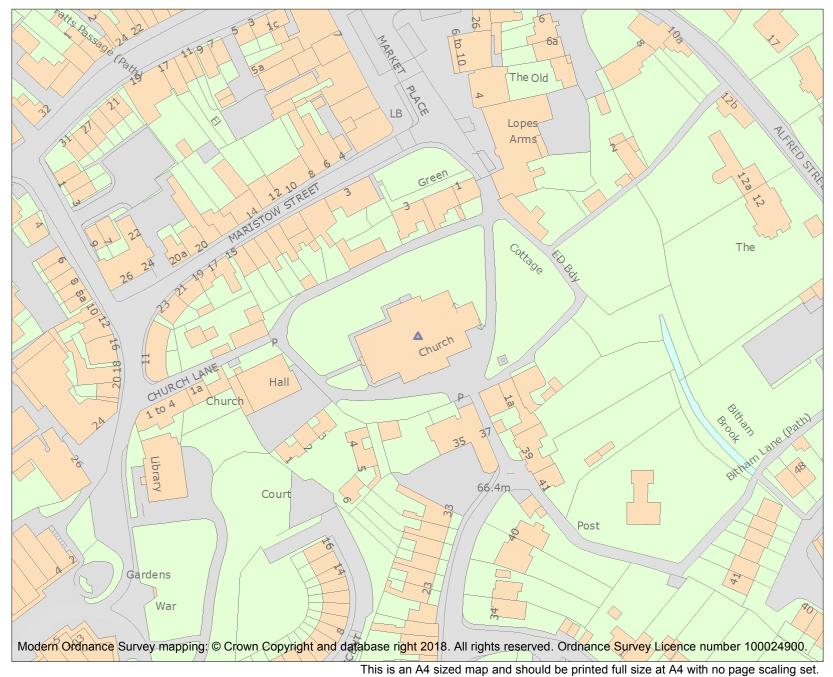

For all entries pre-dating 4 April 2011 maps and national grid references do not form part of the official record of a listed building. In such cases the map here and the national grid reference are generated from the list entry in the official record and added later to aid identification of the principal listed building or buildings.

For all list entries made on or after 4 April 2011 the map here and the national grid reference do form part of the official record. In such cases the map and the national grid reference are to aid identification of the principal listed building or buildings only and must be read in conjunction with other information in the record.

This map was delivered electronically and when printed may not be to scale and may be subject to distortions.

| List Entry NGR: | ST 87375 51430 |
|-----------------|----------------|
| Map Scale:      | 1:1250         |
| Print Date:     | 30 April 2024  |

HistoricEngland.org.uk

Name: Parish Church of All Saints