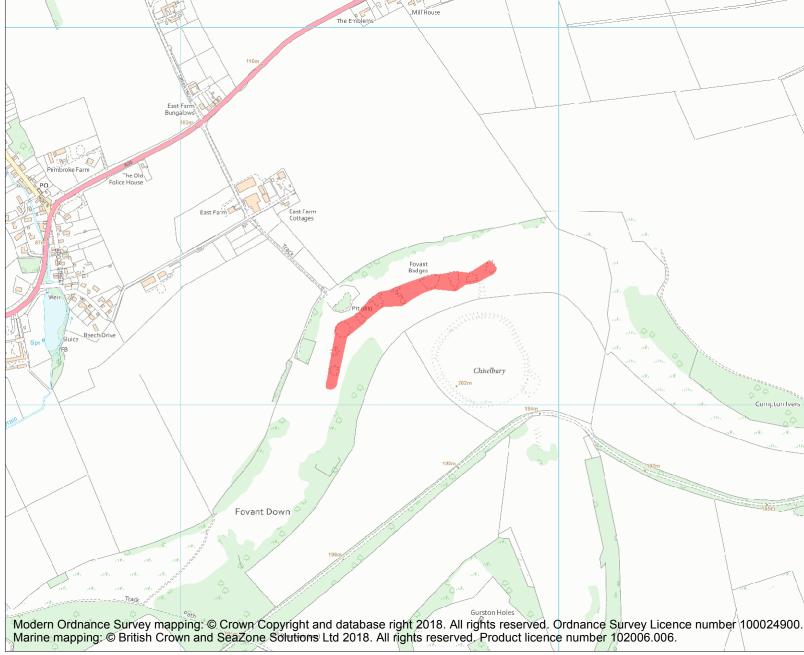

This is an A4 sized map and should be printed full size at A4 with no page scaling set.

| Heritage Category: |           |            |
|--------------------|-----------|------------|
|                    |           | Scheduling |
| List Entry No :    |           | 1020132    |
| County:            |           |            |
| District:          | Wiltshire |            |
| Parish:            | Fovant    |            |
|                    |           |            |
|                    |           |            |

| List Entry NGR: | SU 01610 28304 |
|-----------------|----------------|
| Map Scale:      | 1:10000        |
| Print Date:     | 23 April 2024  |

Name: Chalk military badges on Fovant Down

Historic England