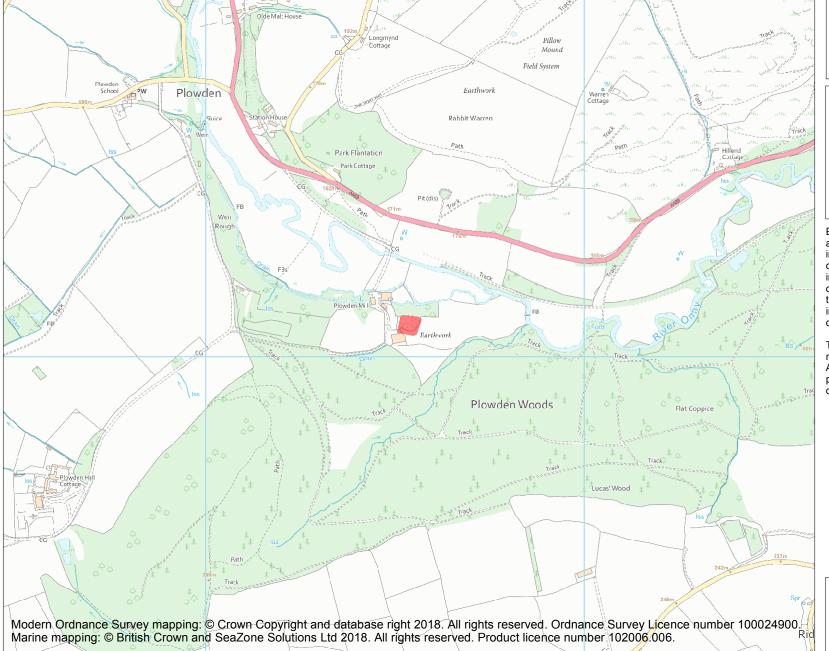

This is an A4 sized map and should be printed full size at A4 with no page scaling set.

Name: Ringwork 90m south east of Plowden Mill

Heritage Category:

Scheduling

**List Entry No:** 

1020153

County:

District: Shropshire

Parish: Lydbury North

Each official record of a scheduled monument contains a map. New entries on the schedule from 1988 onwards include a digitally created map which forms part of the official record. For entries created in the years up to and including 1987 a hand-drawn map forms part of the official record. The map here has been translated from the official map and that process may have introduced inaccuracies. Copies of maps that form part of the official record can be obtained from Historic England.

This map was delivered electronically and when printed may not be to scale and may be subject to distortions. All maps and grid references are for identification purposes only and must be read in conjunction with other information in the record.

**List Entry NGR:** SO 38537 87084

**Map Scale:** 1:10000

Print Date: 23 April 2024