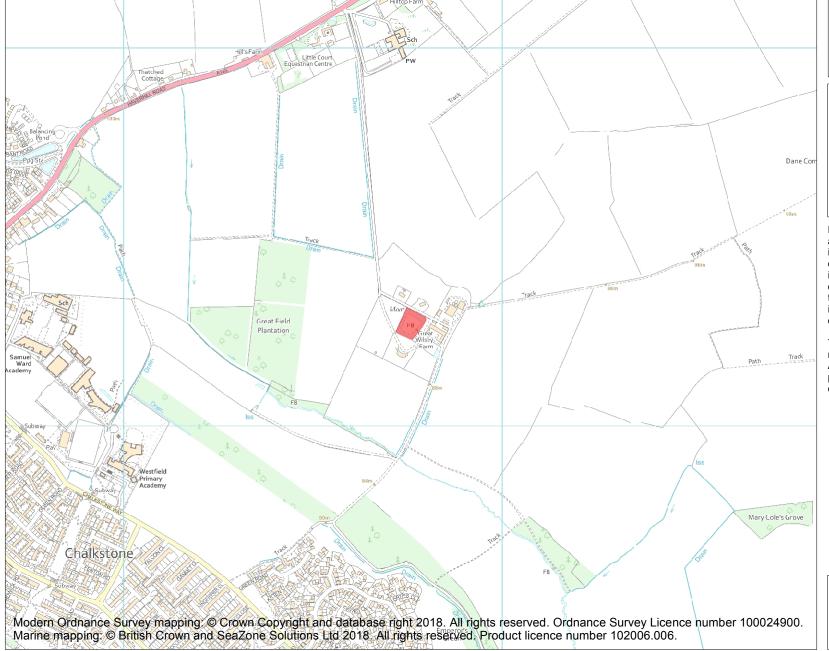

This is an A4 sized map and should be printed full size at A4 with no page scaling set.

Name: Moated site at Great Wilsey Farm

Heritage Category:

Scheduling

1020175

List Entry No:

County: Suffolk

District: West Suffolk

Parish: Haverhill

Each official record of a scheduled monument contains a map. New entries on the schedule from 1988 onwards include a digitally created map which forms part of the official record. For entries created in the years up to and including 1987 a hand-drawn map forms part of the official record. The map here has been translated from the official map and that process may have introduced inaccuracies. Copies of maps that form part of the official record can be obtained from Historic England.

This map was delivered electronically and when printed may not be to scale and may be subject to distortions. All maps and grid references are for identification purposes only and must be read in conjunction with other information in the record.

**List Entry NGR:** TL 68759 46269

**Map Scale:** 1:10000

Print Date: 12 May 2024