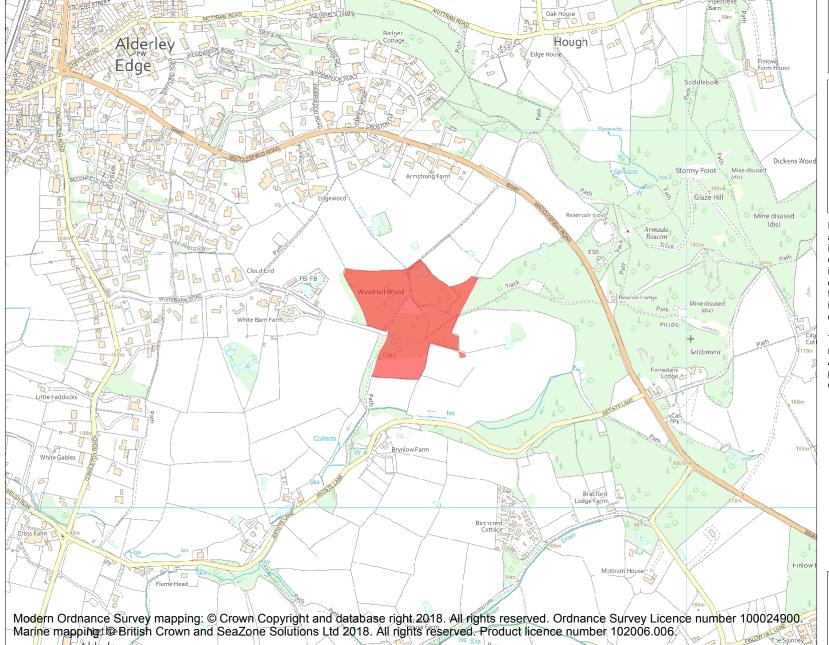

This is an A4 sized map and should be printed full size at A4 with no page scaling set.

Name: Wood Mine cobalt works and associated mines, 340m east of White Barn Farm

## Heritage Category:

Scheduling

**List Entry No:** 

1020181

County:

District: Cheshire East

Parish: Nether Alderley, Alderley Edge

Each official record of a scheduled monument contains a map. New entries on the schedule from 1988 onwards include a digitally created map which forms part of the official record. For entries created in the years up to and including 1987 a hand-drawn map forms part of the official record. The map here has been translated from the official map and that process may have introduced inaccuracies. Copies of maps that form part of the official record can be obtained from Historic England.

This map was delivered electronically and when printed may not be to scale and may be subject to distortions. All maps and grid references are for identification purposes only and must be read in conjunction with other information in the record.

**List Entry NGR:** SJ 85272 77491

**Map Scale:** 1:10000

Print Date: 28 April 2024