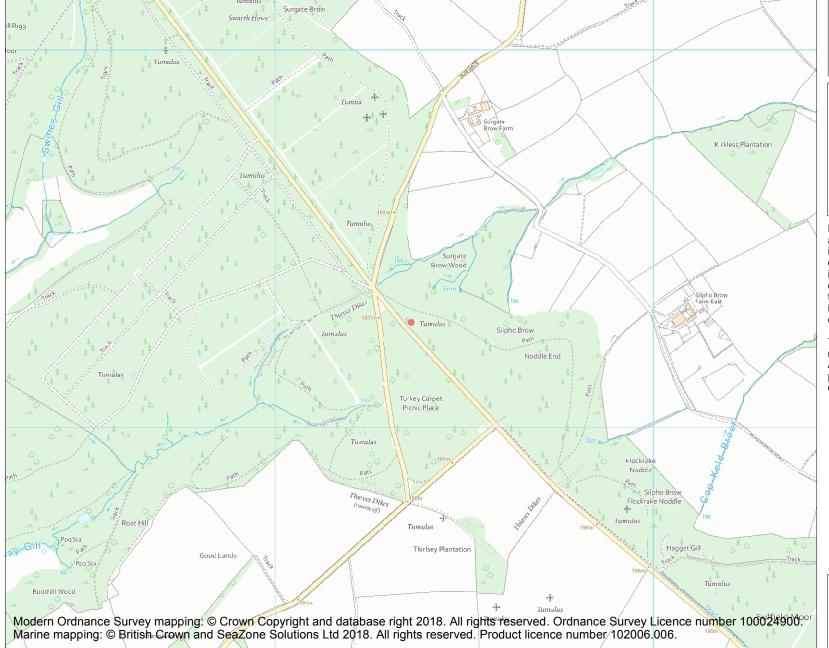

This is an A4 sized map and should be printed full size at A4 with no page scaling set.

Name: Round barrow on Silpho Brow, 740m west of Silpho Brow Farm

## Heritage Category:

Scheduling

**List Entry No:** 

1020188

County: North Yorkshire

District: Scarborough

Parish: Suffield-cum-Everley

Each official record of a scheduled monument contains a map. New entries on the schedule from 1988 onwards include a digitally created map which forms part of the official record. For entries created in the years up to and including 1987 a hand-drawn map forms part of the official record. The map here has been translated from the official map and that process may have introduced inaccuracies. Copies of maps that form part of the official record can be obtained from Historic England.

This map was delivered electronically and when printed may not be to scale and may be subject to distortions. All maps and grid references are for identification purposes only and must be read in conjunction with other information in the record.

**List Entry NGR:** SE 97359 93279

**Map Scale:** 1:10000

Print Date: 15 May 2024