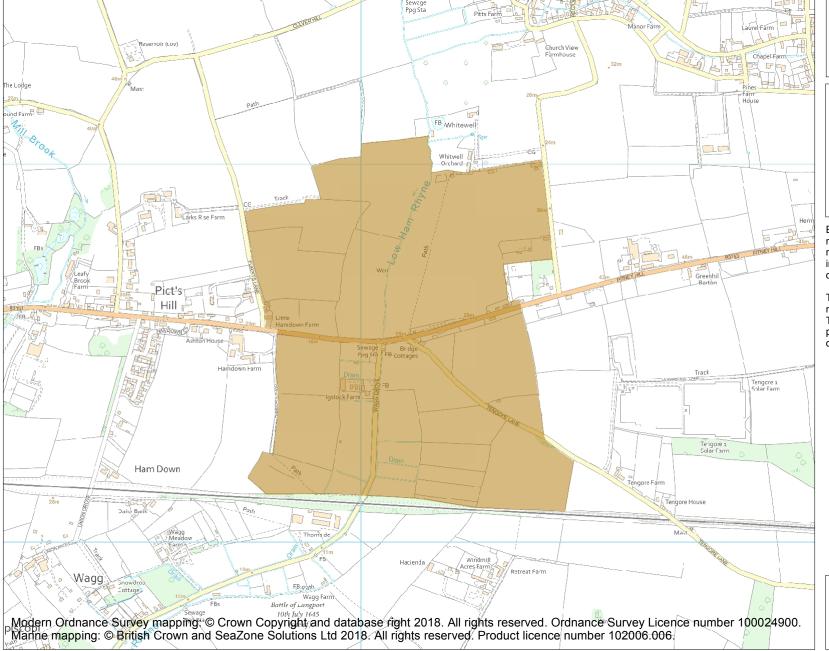

This is an A4 sized map and should be printed full size at A4 with no page scaling set.

Name: Battle of Langport 1645

Heritage Category:

Battlefield

**List Entry No**: 1000016

County: Somerset

District: South Somerset

Parish: High Ham, Huish Episcopi,

Pitney, Long Sutton

Each official record of a registered battlefield contains a map. The map here has been translated from the official map and that process may have introduced inaccuracies. Copies of maps that form part of the official record can be obtained from Historic England.

This map was delivered electronically and when printed may not be to scale and may be subject to distortions. The map and grid references are for identification purposes only and must be read in conjunction with other information in the record.

**List Entry NGR:** ST 44127 27594

**Map Scale:** 1:10000

Print Date: 29 April 2024

HistoricEngland.org.uk