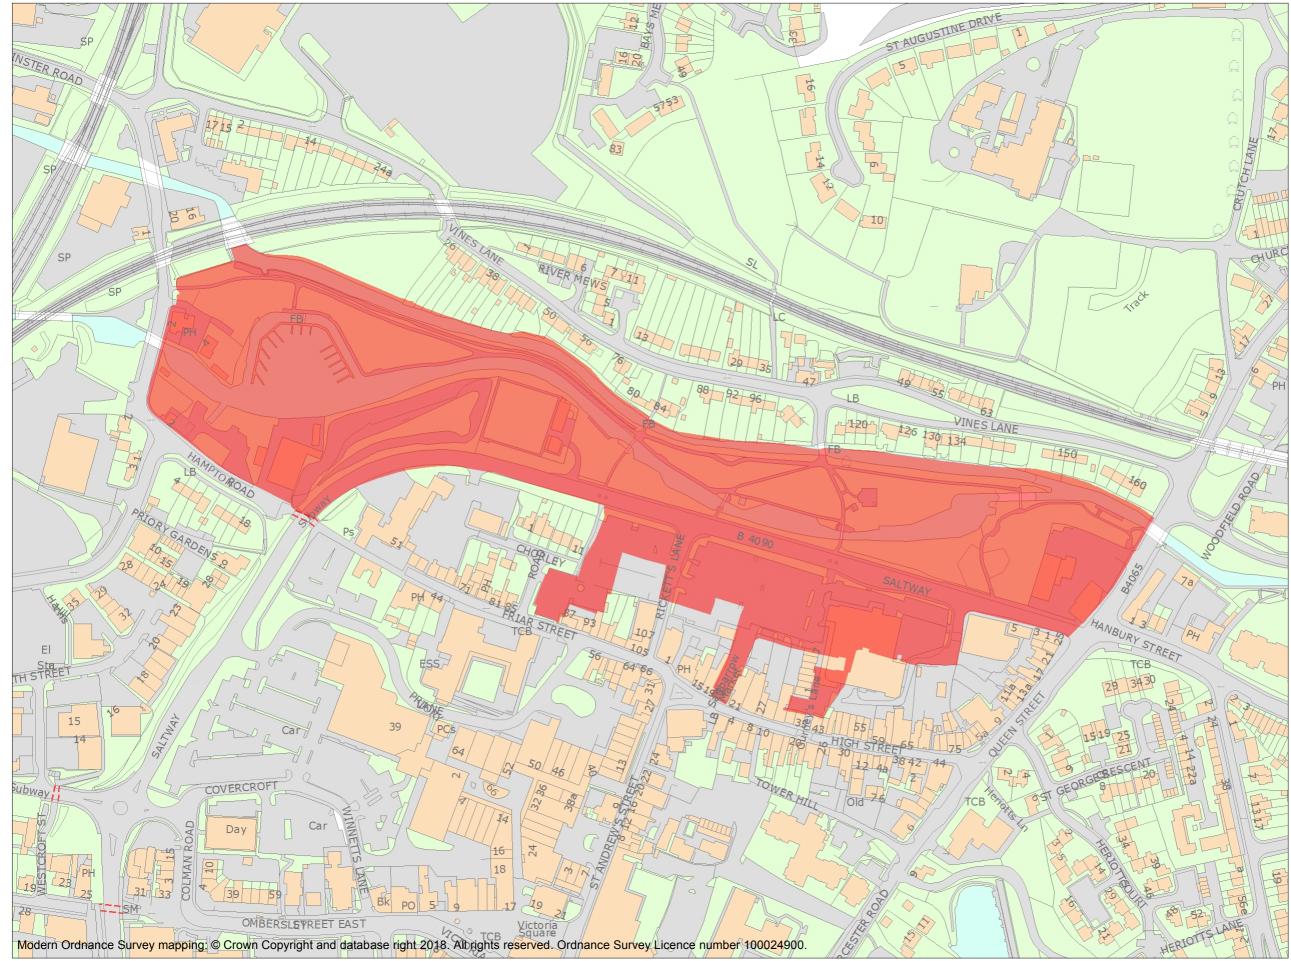

Name: Multi-period salt production remains in Droitwich

This is an A3 sized map and should be printed full size at A3 with no page scaling set

Heritage Category:

Scheduling

1020256

## List Entry No:

County: Worcestershire District: Wychavon Parish: Droitwich Spa

Each official record of a scheduled monument contains a map. New entries on the schedule from 1988 onwards include a digitally created map which forms part of the official record. For entries created in the years up to and including 1987 a hand-drawn map forms part of the official record. The map here has been translated from the official map and that process may have introduced inaccuracies. Copies of maps that form part of the official record can be obtained from Historic England.

This map was delivered electronically and when printed may not be to scale and may be subject to distortions. All maps and grid references are for identification purposes only and must be read in conjunction with other information in the record.

List Entry NGR: SO 89936 63518 Map Scale: 1:2500 **Print Date:** 23 April 2024

Historic England

HistoricEngland.org.uk