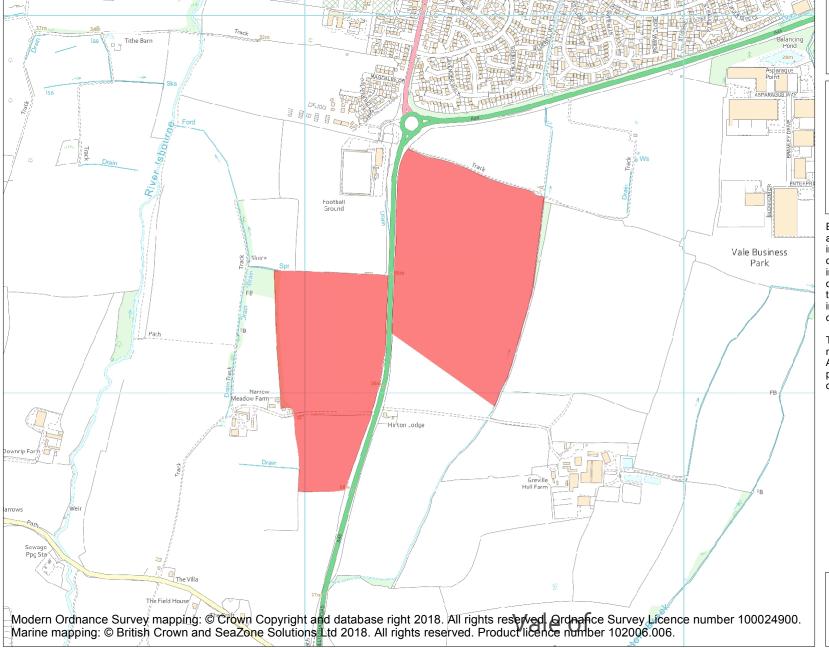

This is an A4 sized map and should be printed full size at A4 with no page scaling set.

Name: Romano-British settlement remains 300m and 750m north east of Narrow Meadow Farm

## **Heritage Category:**

Scheduling

**List Entry No:** 

1020257

County: Worcestershire

District: Wychavon

Parish: Hinton on the Green, Evesham

Each official record of a scheduled monument contains a map. New entries on the schedule from 1988 onwards include a digitally created map which forms part of the official record. For entries created in the years up to and including 1987 a hand-drawn map forms part of the official record. The map here has been translated from the official map and that process may have introduced inaccuracies. Copies of maps that form part of the official record can be obtained from Historic England.

This map was delivered electronically and when printed may not be to scale and may be subject to distortions. All maps and grid references are for identification purposes only and must be read in conjunction with other information in the record.

**List Entry NGR:** SP 03431 41304

**Map Scale:** 1:10000

Print Date: 28 April 2024

HistoricEngland.org.uk