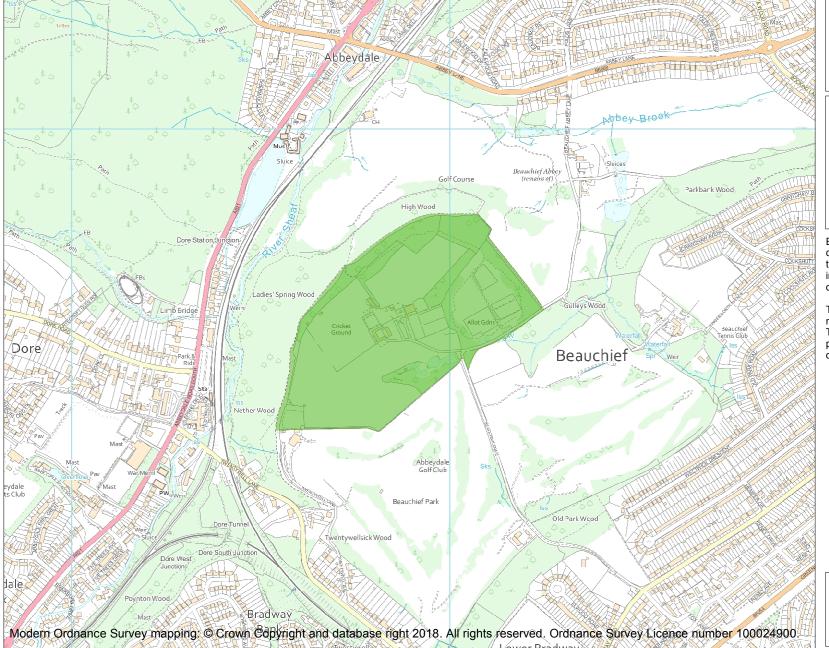

This is an A4 sized map and should be printed full size at A4 with no page scaling set.

Name: BEAUCHIEF HALL

Heritage Category:

Park and Garden

List Entry No: 1001670

Grade:

County:

District: Sheffield

**List Entry NGR**: SK 32894 81514

**Map Scale:** 1:10000

Print Date: 28 April 2024

HistoricEngland.org.uk