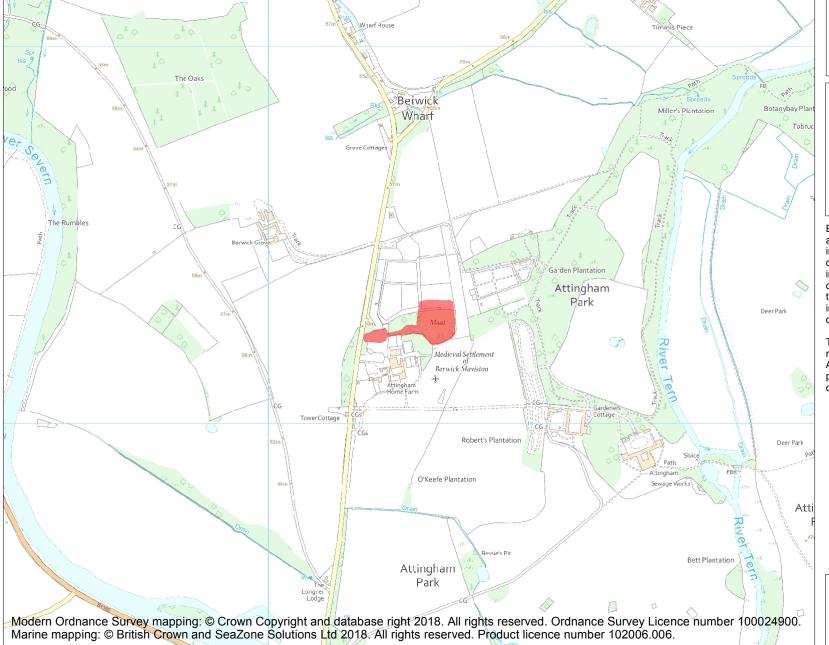

This is an A4 sized map and should be printed full size at A4 with no page scaling set.

Name: Moated site and fishponds 150m north of Attingham Home Farm

**Heritage Category:** 

Scheduling

**List Entry No:** 

1020281

County:

District: Shropshire

Parish: Atcham

Each official record of a scheduled monument contains a map. New entries on the schedule from 1988 onwards include a digitally created map which forms part of the official record. For entries created in the years up to and including 1987 a hand-drawn map forms part of the official record. The map here has been translated from the official map and that process may have introduced inaccuracies. Copies of maps that form part of the official record can be obtained from Historic England.

This map was delivered electronically and when printed may not be to scale and may be subject to distortions. All maps and grid references are for identification purposes only and must be read in conjunction with other information in the record.

**List Entry NGR:** SJ 54373 10251

**Map Scale:** 1:10000

Print Date: 5 May 2024