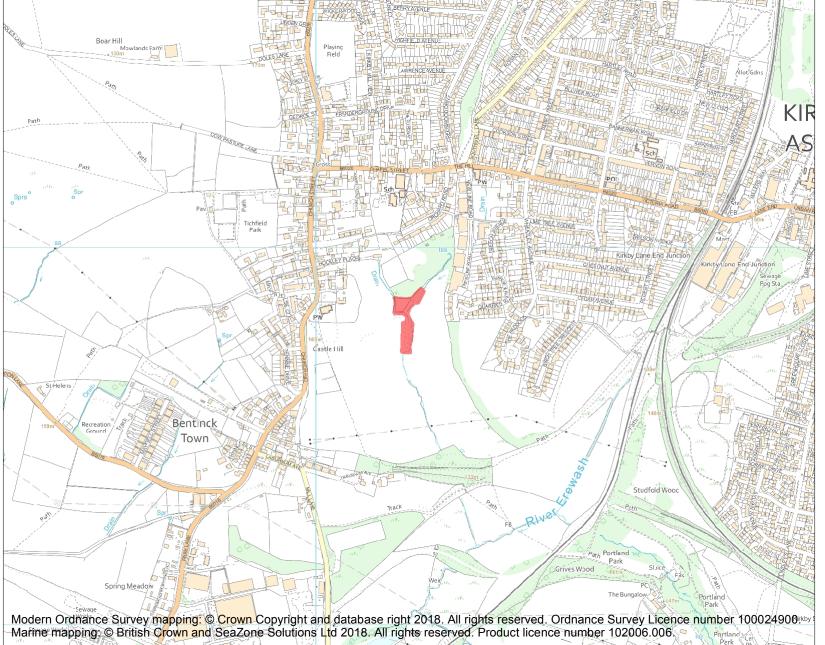

This is an A4 sized map and should be printed full size at A4 with no page scaling set.

**Heritage Category:** 

Scheduling

**List Entry No:** 

1020374

County: Nottinghamshire

District: Ashfield

Parish: Non Civil Parish

Each official record of a scheduled monument contains a map. New entries on the schedule from 1988 onwards include a digitally created map which forms part of the official record. For entries created in the years up to and including 1987 a hand-drawn map forms part of the official record. The map here has been translated from the official map and that process may have introduced inaccuracies. Copies of maps that form part of the official record can be obtained from Historic England.

This map was delivered electronically and when printed may not be to scale and may be subject to distortions. All maps and grid references are for identification purposes only and must be read in conjunction with other information in the record.

**List Entry NGR:** SK 49247 55772

Map Scale: 1:10000

6 May 2024 **Print Date:** 

Name: Fishponds 220m east of St Wilfrid's Church