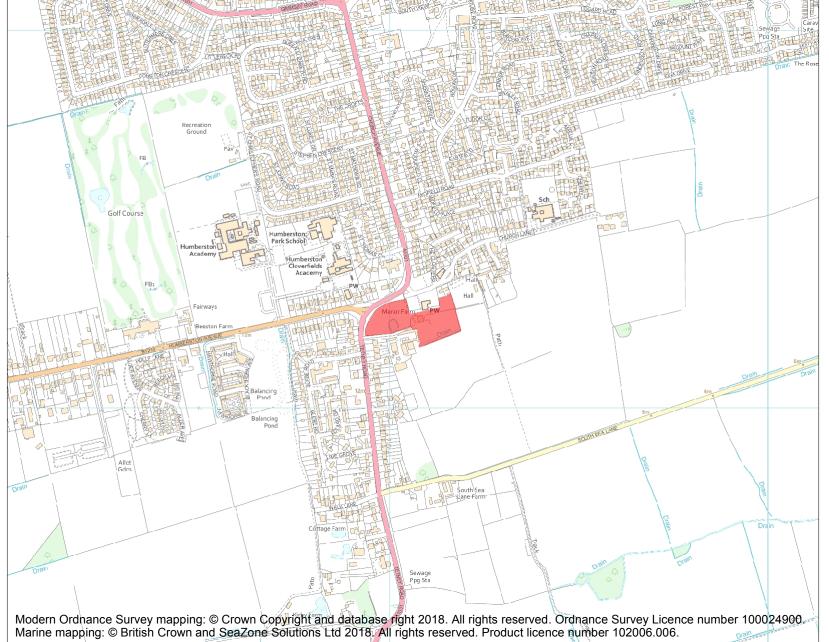

This is an A4 sized map and should be printed full size at A4 with no page scaling set.

Name: Humberston Abbey

Heritage Category:

Scheduling

1020424

List Entry No:

County:

District: North East Lincolnshire

Parish: Humberston

Each official record of a scheduled monument contains a map. New entries on the schedule from 1988 onwards include a digitally created map which forms part of the official record. For entries created in the years up to and including 1987 a hand-drawn map forms part of the official record. The map here has been translated from the official map and that process may have introduced inaccuracies. Copies of maps that form part of the official record can be obtained from Historic England.

This map was delivered electronically and when printed may not be to scale and may be subject to distortions. All maps and grid references are for identification purposes only and must be read in conjunction with other information in the record.

**List Entry NGR:** TA 31062 05230

**Map Scale:** 1:10000

Print Date: 3 May 2024