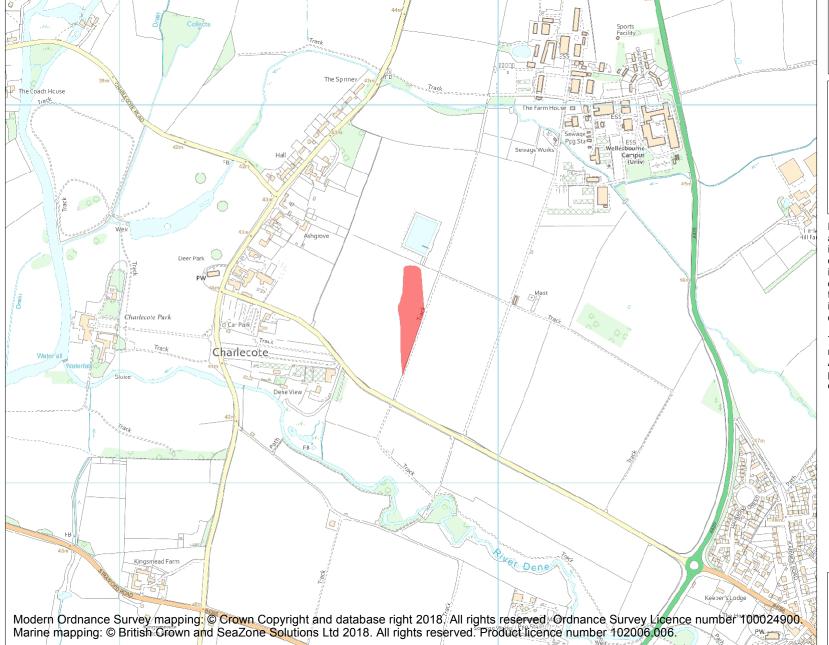

This is an A4 sized map and should be printed full size at A4 with no page scaling set.

Name: Cursus and bowl barrow 450m south east of Jackson's Barn

Heritage Category:

Scheduling

**List Entry No:** 

1020437

County: Warwickshire

District: Stratford-on-Avon

Parish: Charlecote

Each official record of a scheduled monument contains a map. New entries on the schedule from 1988 onwards include a digitally created map which forms part of the official record. For entries created in the years up to and including 1987 a hand-drawn map forms part of the official record. The map here has been translated from the official map and that process may have introduced inaccuracies. Copies of maps that form part of the official record can be obtained from Historic England.

This map was delivered electronically and when printed may not be to scale and may be subject to distortions. All maps and grid references are for identification purposes only and must be read in conjunction with other information in the record.

**List Entry NGR:** SP 26771 56464

**Map Scale:** 1:10000

Print Date: 20 April 2024

HistoricEngland.org.uk