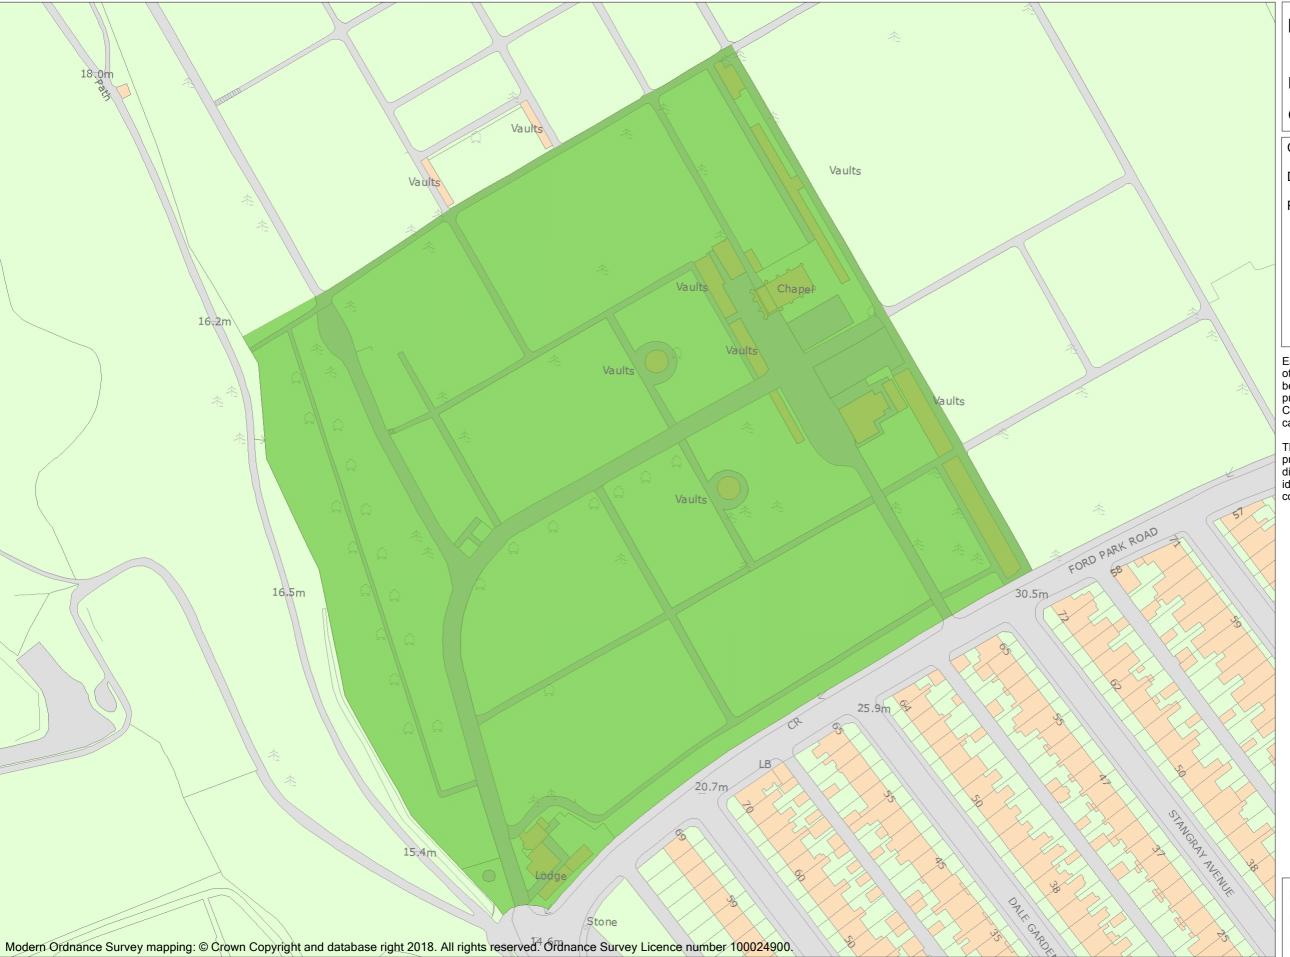

**Heritage Category:** 

Park and Garden

List Entry No: 1001684

Grade:

County:

District: City of Plymouth

Parish: Non Civil Parish

Each official record of a registered garden or other land contains a map. The map here has been translated from the official map and that process may have introduced inaccuracies.
Copies of maps that form part of the official record can be obtained from Historic England.

This map was delivered electronically and when printed may not be to scale and may be subject to distortions. The map and grid references are for identification purposes only and must be read in conjunction with other information in the record.

List Entry NGR: SX 47659 55841

Map Scale: 1:1250 29 April 2024 **Print Date:** 

This is an A3 sized map and should be printed full size at A3 with no page scaling set

HistoricEngland.org.uk