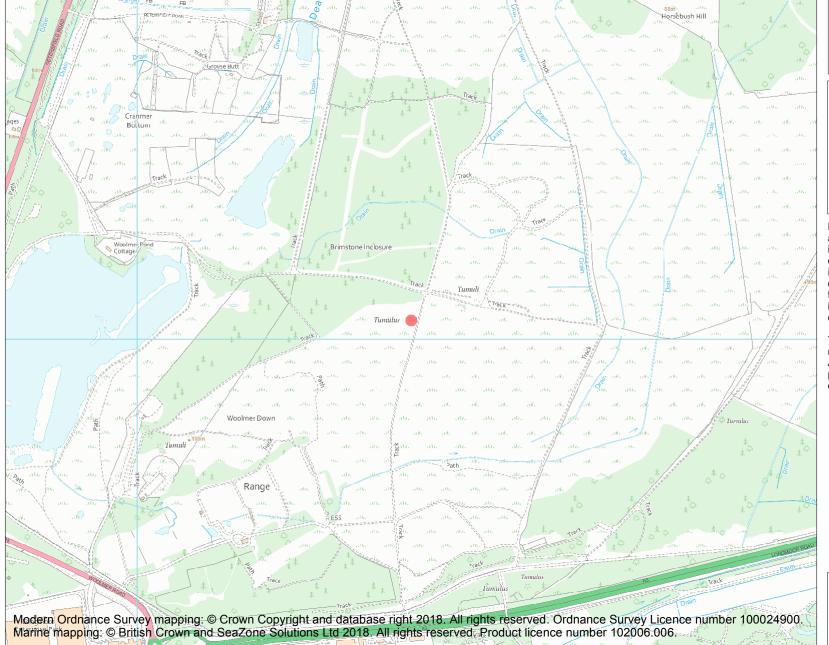

This is an A4 sized map and should be printed full size at A4 with no page scaling set.

Name: Bowl barrow 820m ESE of Woolmer Pond Cottage

Heritage Category:

Scheduling

1020504

**List Entry No:** 

County: Hampshire

District: East Hampshire

Parish: Whitehill

Each official record of a scheduled monument contains a map. New entries on the schedule from 1988 onwards include a digitally created map which forms part of the official record. For entries created in the years up to and including 1987 a hand-drawn map forms part of the official record. The map here has been translated from the official map and that process may have introduced inaccuracies. Copies of maps that form part of the official record can be obtained from Historic England.

This map was delivered electronically and when printed may not be to scale and may be subject to distortions. All maps and grid references are for identification purposes only and must be read in conjunction with other information in the record.

**List Entry NGR:** SU 79724 32050

**Map Scale:** 1:10000

Print Date: 5 May 2024