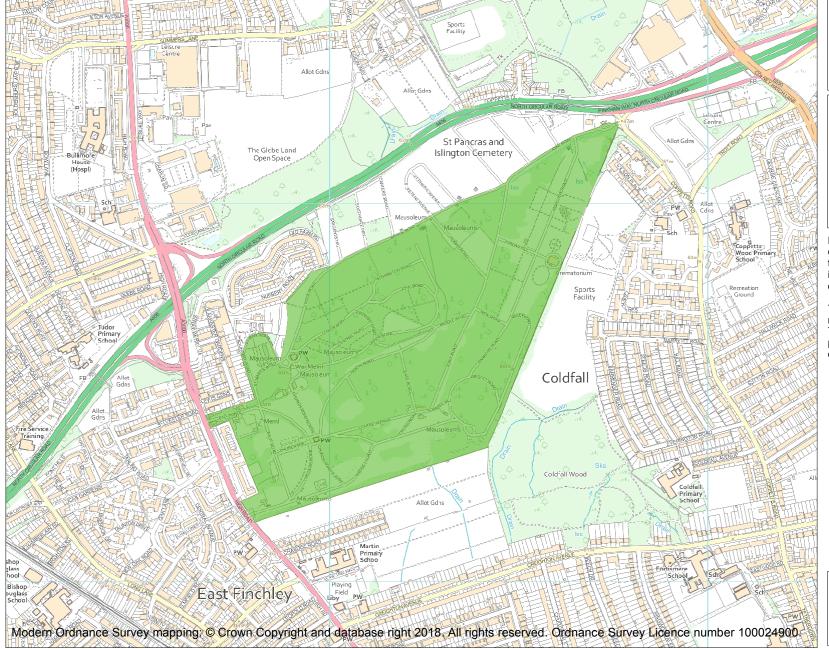

This is an A4 sized map and should be printed full size at A4 with no page scaling set.

Name: ST PANCRAS AND ISLINGTON CEMETERY

**Heritage Category:** 

Park and Garden

||\*

List Entry No: 1001688

Grade:

County: Greater London Authority

District: Barnet, Haringey

Parish: Non Civil Parish, Non Civil

Parish

Each official record of a registered garden or other land contains a map. The map here has been translated from the official map and that process may have introduced inaccuracies. Copies of maps that form part of the official record can be obtained from Historic England.

This map was delivered electronically and when printed may not be to scale and may be subject to distortions. The map and grid references are for identification purposes only and must be read in conjunction with other information in the record.

**List Entry NGR:** TQ 27218 90615

**Map Scale:** 1:10000

Print Date: 28 April 2024

HistoricEngland.org.uk