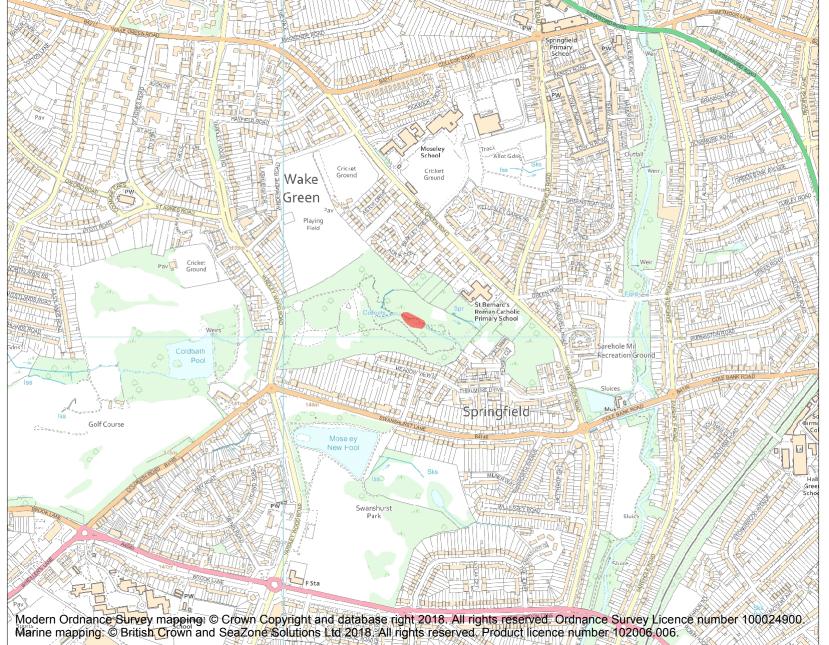

This is an A4 sized map and should be printed full size at A4 with no page scaling set.

Name: Burnt mounds at Moseley Bog, 380m north east of Moseley New Pool

Heritage Category:

Scheduling

1020542

List Entry No :

**List Entry NGR:** SP 09343 82043

**Map Scale:** 1:10000

Print Date: 5 May 2024